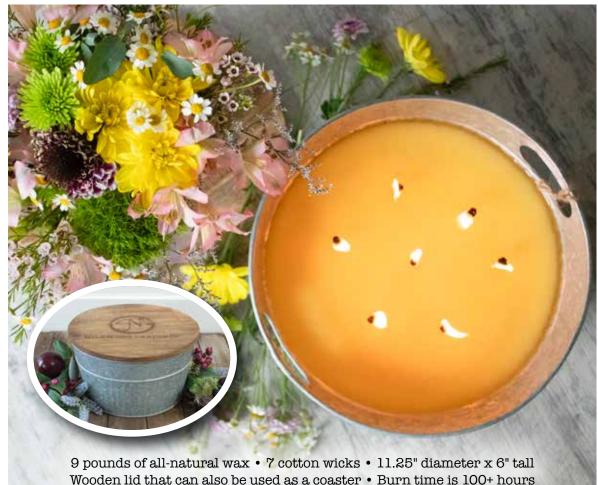

## Milkhouse Monster

Apples & Hayrides Notes of apple, cinnamon, caramel and fall leaves.

Beach Day! Notes of saltwater, grassy greens, aquatic florals and musk.

Berry Sweet Notes of fresh berries, hibiscus, sugar and vanilla.

Country Christmas Notes of spicy cinnamon, apple, clove and a hint of pine.

Happy Fall Yall Notes of pumpkin, cinnamon, nutmeg and vanilla.

Hey, Sunshine! Notes of bright citrus, melon, Neroli and vanilla sugar.

Holiday Wishes Notes of fir, juniper, sandalwood and citrus.

Kitchen Cravings Notes of vanilla bean, buttercream, sugarcane and a hint of spice.

Patio Party

7 pounds, 5 wicks

Notes of peony, lemon, citronella.