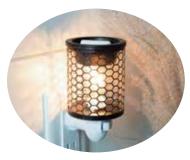

## Accessories

Chicken Wire Mini Plug-in Melter

Chicken Wire Vintage Melter

Mason Jar Edison Melter

Gray Texture 2-in-1 Melter

Pewter Walnut 2-in-1 Melter

2 Cell Metal Milkbottle Holder

Matchsticks in Milkbottle 4 Pack (Roughly 60 matches per bottle)