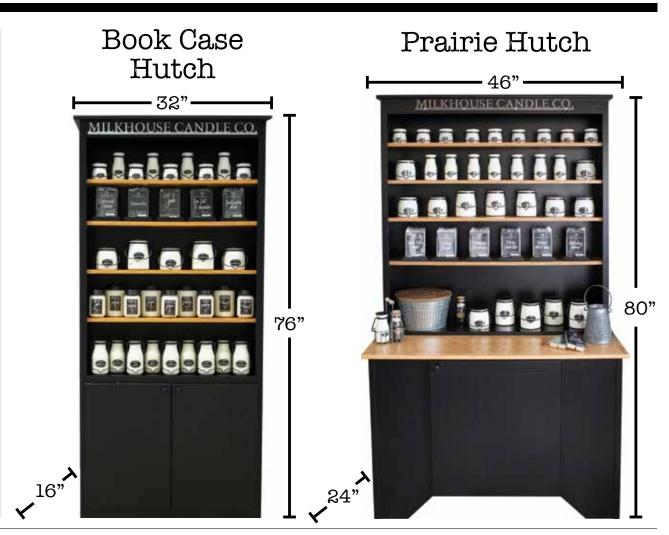

## Hutches

### Display Milkhouse Candle products in your store!

Milkhouse Candle displays are furniture-grade wood cabinets that are handmade in Iowa. Both hutches come in two pieces and have five adjustable shelves.

Hutch Program \$1,800 order qualifies for 25% off a Book Case Hutch or Prairie Hutch.

Sample hutch package available to view at wholesale.milkhousecandles.com, or give our customer success team a call for more details.

Can't be combined with any other discounts.

\*Metal Milkhouse Candle sign comes affixed to hutch, but is also available to purchase separately. (Sign is  $30.5" \ge 2"$ )