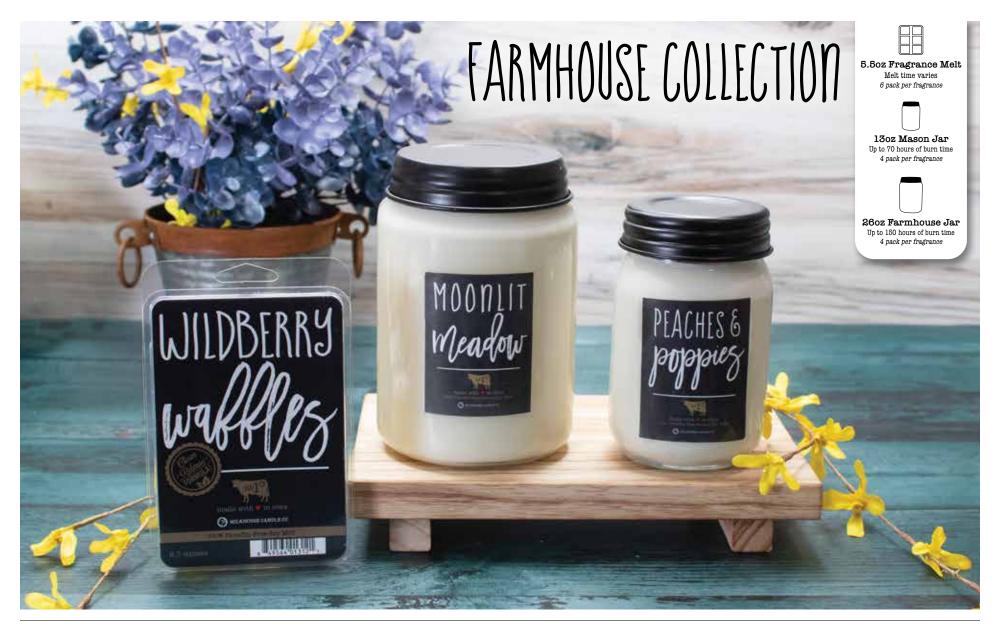

## FARMHOUSE COLLECTION

### MOONLIT MEADOW (New)

Moonbeams wander across the meadow after a fresh rain and offer a seductive swirl of violet and cyclamen that is wrapped in a base of golden amber soft musk and earthy moss.

Top Notes: Bergamot, Rain Middle Notes: Violet, Cyclamen Base Notes: Earthy Moss, Musk, Warm Amber

### PEACHES & POPPIES (New)

Luscious, ripe peaches intertwined with the delicate essence of wild poppies, jasmine, and rose petals, all wrapped in a sweet embrace of luxurious vanilla bean and subtle musk.

Top Notes: Peach Nectar, Orange, Bergamot Middle Notes: Poppies, Jasmine, Rose Petals Base Notes: Musk, Vanilla Bean, Sugar Crystals

### WILDBERRY WAFFLES (Top spring)

Fresh blueberries, blackberries and raspberries are swirled into fluffy golden waffles then covered in a cloud of whipped vanilla cream and drenched in pure maple syrup.

Top Notes: Ripe Blueberries, Fresh Blackberries Middle Notes: Buttery Caramel, Warm Spices Base Notes: Golden Waffle, Vanilla Cream, Maple Syrup