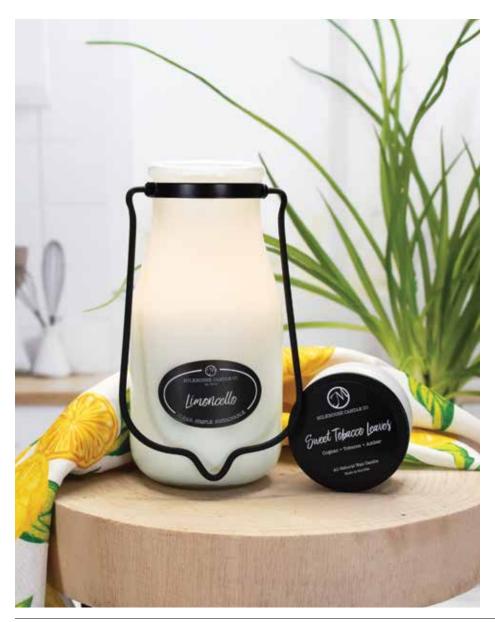

802 Milkbottle Up to 50 hours of burn time 4 pack per fragrance

14oz Milkbottle Up to 90 hours of burn time 4 pack per fragrance

16oz Butter Jar Up to 65 hours of burn time 4 pack per fragrance

**220z Butter Jar** Up to 120 hours of burn time 4 pack per fragrance

#### Limoncello

A lively blend of fresh citrus, juicy melon, cane sugar, and a hint of lemon zest.

Top Notes: Sparkling Citron, Candied Lemon Zest, Citronella Blossom Middle Notes: Meyer Lemon, Yellow Watermelon, Pink Pineapple Base Notes: Neroli Flower, Lime Leaves, Vanilla Sugar

### Sweet Tobacco Leaves (Top seller)

Tobacco leaves accented with notes of cognac, amber and sweet peach.

Top Notes: Peach, Cognac, Fruit Middle Notes: Tobacco, Spice, Bergamot Base Notes: Wood, Amber, Balsam