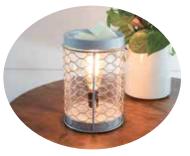

## Accessories

Chicken Wire Mini Plug-in Melter

Chicken Wire Vintage Melter

Mason Jar Edison Melter

Gray Texture 2-in-1 Melter

Pewter Walnut 2-in-1 Melter

2 Cell Metal Milkbottle Holder

Matchsticks in Milkbottle 4 Pack (Roughly 60 matches per bottle)