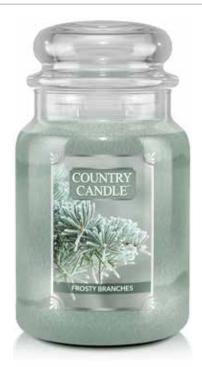

#### FROSTY BRANCHES

Frozen orchards will come to mind with citrus notes of grapefruit and orange mingled with cedarwood and moss.

-0495