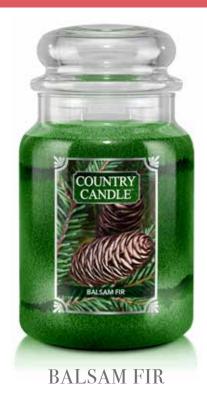

#### **BALSAM FIR**

Botanically-accurate woodland fragrance evoking cold winter air and fresh-cut boughs.

-0326