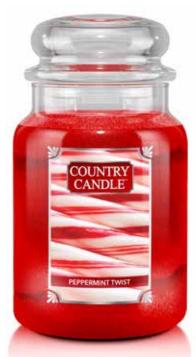

#### PEPPERMINT TWIST

Those classic red and white swirled candies have always created a frosty mint sensation. Peppermint Twist fills the air with that same fresh goodness.

-0480