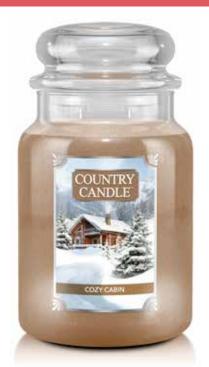

#### **COZY CABIN**

Brown sugar, vanilla bean and warm cinnamon accords embrace rich wood notes as a smoky inkling adds the perfect finish.

-0466