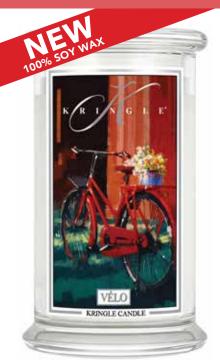

#### VÉLO

This unique fragrance is a tour de force of sandalwood and patchouli infused with leather accord and spice, amber and musk.

-1084