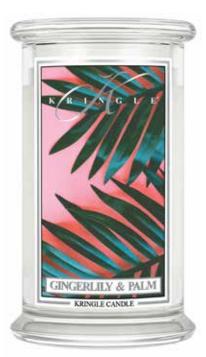

#### **GINGERLILY & PALM**

Boasts of sparkling citrus notes, fresh pineapple and açaí berries along with white ginger lily, rain-drenched palleaves and white musk.

-0721