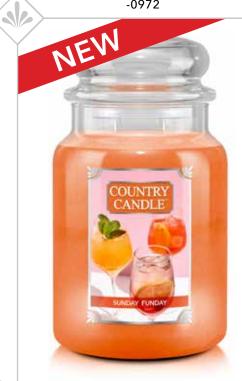

#### SUNDAY FUNDAY

Evoking backyard picnics with friends & family, refreshing beverages, delightfully sweet floral and wild berry aromas.

-0989

Light with sweet berry notes, this perfect Pinot Noir is rousingly romantic!