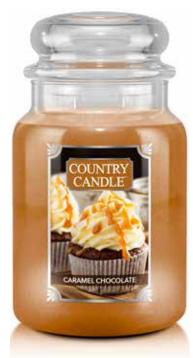

#### CARAMEL CHOCOLATE

Golden toffee, citron & molasses. The warm melted fudge, caramel & brownie, creamy white chocolate as tonka beans sweetens this treat.

-0625