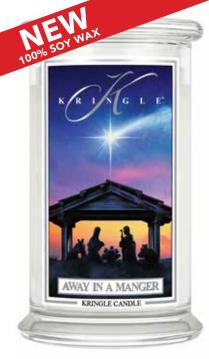

#### AWAY IN A MANGER

The hope and joy of Christmas Day! Bright citrus and warm spices mix with comforting vanilla, musk and cashmere.

-1015