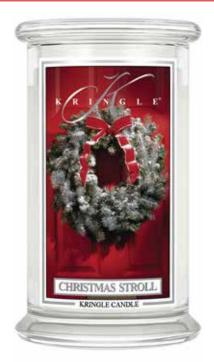

#### **CHRISTMAS STROLL**

Inspired by fresh-cut Christmas trees and the hot mulled cider served during Nantucket's Christmas Stroll.

-0700