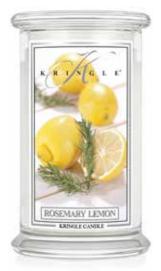

#### ROSEMARY LEMON

Lavish lemon finds its fragrant soul-mate when matched with savory rosemary.

-0115

-0512