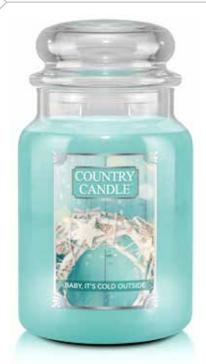

#### BABY, IT'S COLD OUTSIDE

It may be cold outside but this fragrance is warm with sandalwood and musk, balanced with sweet citrus, berry and vanilla notes.

-0516