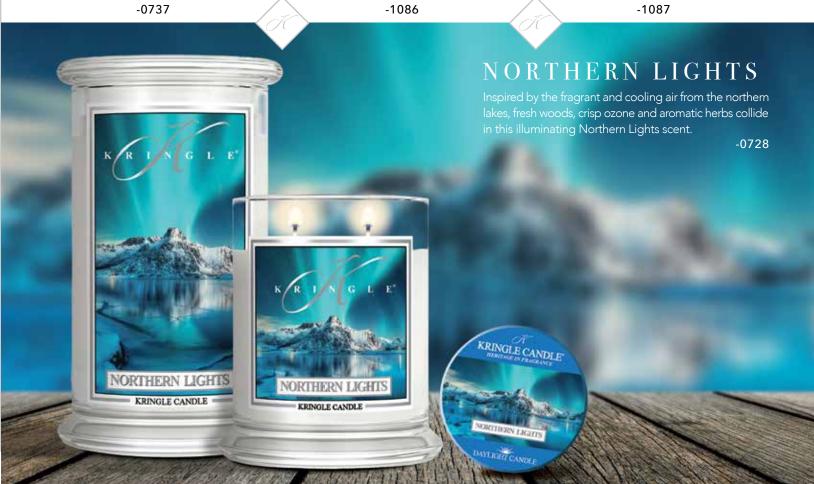

#### NORTHERN LIGHTS

Inspired by the fragrant and cooling air from the northern lakes, fresh woods, crisp ozone and aromatic herbs collide.

-0728