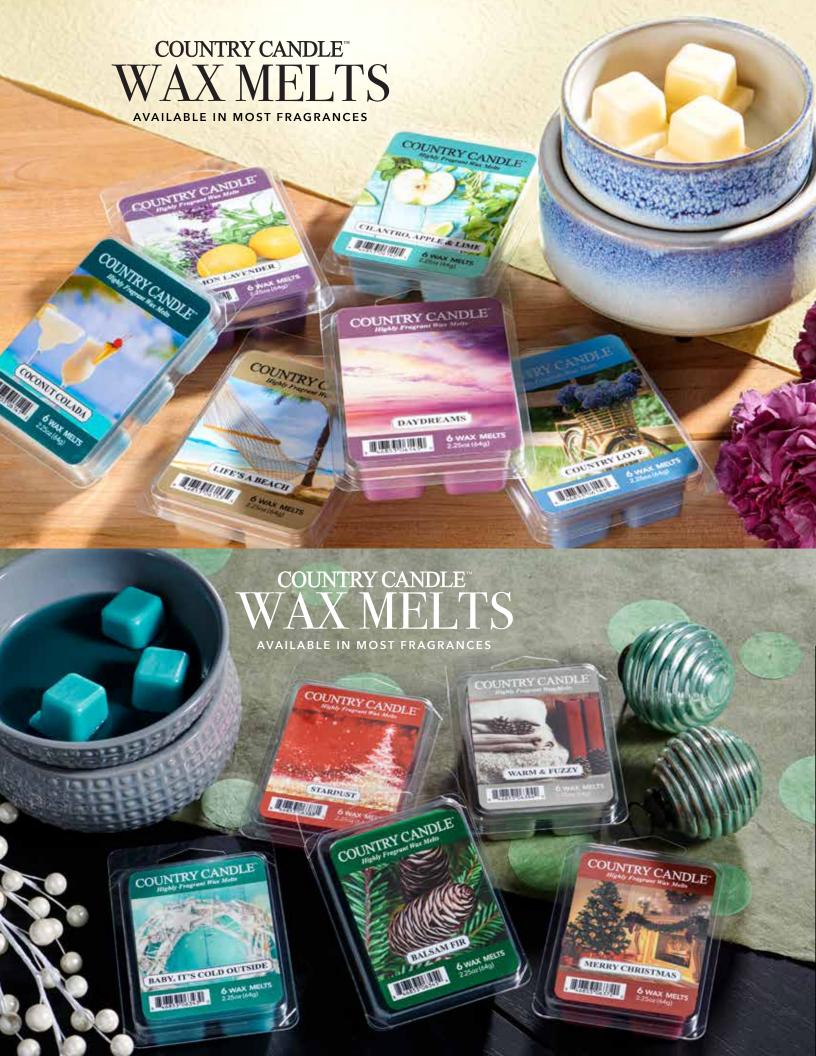

#### Wax Melt

2.25oz - Re-meltable Dimensions: 3" x 3.75"

0103-00

0089-00

2-Wick Medium Jar 16oz - Up to 65-75 hrs Dimensions: 4" x 5"

0090-00

**Wax Melt** 2.25oz - Re-meltable Dimensions: 3" x 3.75"

#### BABY, IT'S COLD OUTSIDE

It may be cold outside but this fragrance is warm with sandalwood and musk, balanced with sweet citrus, berry and vanilla notes.

-0516

#### MERRY CHRISTMAS

Warm spicy top notes, fresh sweet woodsy base and touches of cinnamon bark artfully brought together.

-0959 -0630 -0442

#### WARM & FUZZY

A warm, powdery fleece accord blends with cedarwood and a touch of violet and rose for a comforting, cozy scent.

-0519

#### WARM & FUZZY

A warm, powdery fleece accord blend with white cedarwood and a touch of violet and rose for a comforting and cozy winter scent.

-0519

Sparkling Pomegranate, dark plum and tart apple peel, blackberry and orange. Cashmere, musk, sugar cane and fresh mint.