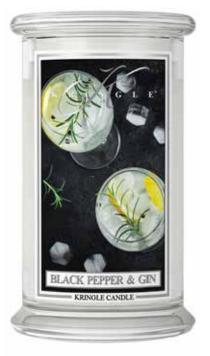

#### **BLACK PEPPER & GIN**

A sparkling, crisp fragrance with notes of pine and black pepper, wrapped in juniper berries and musk.