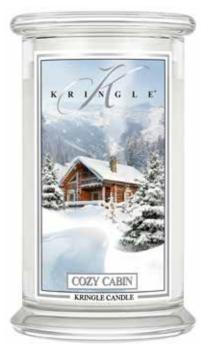

#### COZY CABIN

Brown sugar, vanilla bean and warm cinnamon embrace rich wood notes as a smoky inkling adds the perfect touch.

-0112