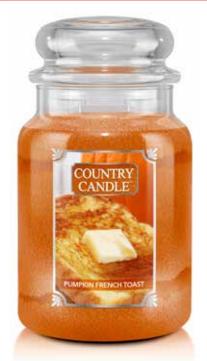

#### PUMPKIN FRENCH TOAST

A hardy pumpkin with cinnamon, brown sugar and nutmeg. Golden toffee blends with maple butter and classic vanilla extract.

-0696