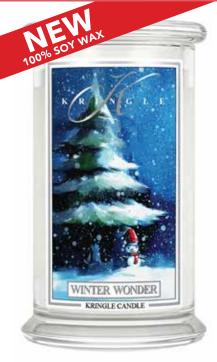

#### WINTER WONDER

An invigorating scent of snow-covered evergreens; the balsam fir needles, pine and frosty cedarwood swirl in the snowy, airy freshness.

Twice the size of a tea light, these nifty fragrance powerhouses offer a huge fragrance throw and can burn up to 10-12 hours. When the wax has been spent, the cups are recyclable. DayLights® are a perfect way to sample Kringle's variety of scents in any room, with any style!