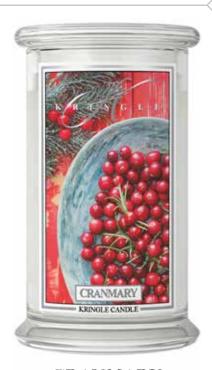

#### **CRANMARY**

A sweet merriment of sugar frosted juniper woods, iced winter berries and sparkling cranberry.

-0423