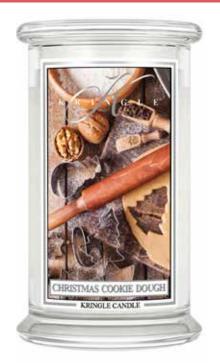

#### CHRISTMAS COOKIE DOUGH

Enjoy the creamy butter, brown sugar and vanilla blended in harmony to make Christmas Cookie Dough a true holiday favorite.

-0733