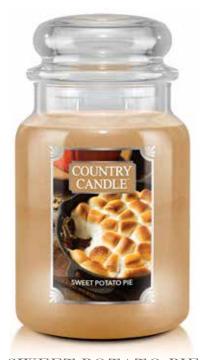

#### SWEET POTATO PIE

Sweet potato puree, brown sugar and holiday spices infused with dark rum, creamy vanilla bean and candied maple.

musk shimmer and sparkle with juicy pomegranate and red holly berry.