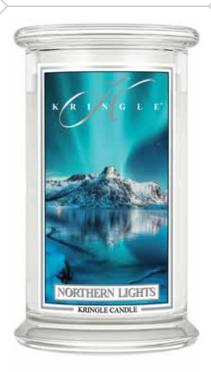

#### NORTHERN LIGHTS

Inspired by the fragrant and cooling air from the northern lakes, fresh woods, crisp ozone and aromatic herbs collide.

-0728