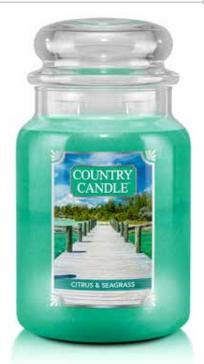

#### CITRUS & SEAGRASS

A blend of mandarin, grapefruit, mint, cedarwood, & musk that will put you atop the highest sand dune, kissed by the ocean breeze.