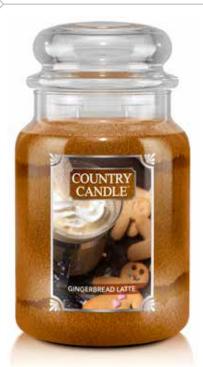

#### GINGERBREAD LATTE

At the heart of this delectable drink is vanilla, almond milk and marshmallow with hints of chocolate, coffee and cinnamon.