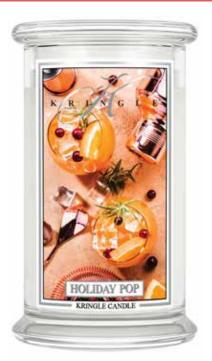

#### **HOLIDAY POP**

A yuletide blend of sparkling citrus, garnished with cranberries, tart cassis, hints of winterrose and sugared amber.

-0735