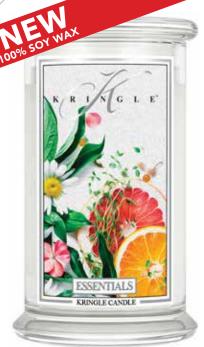

#### **ESSENTIALS**

Start your day with the uplifting combination of grapefruit, peach & bergamot to invigorate & enliven your senses.