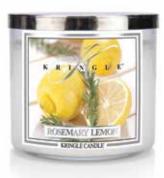

#### ROSEMARY LEMON

Lavish lemon finds its fragrant soul-mate when matched with savory rosemary.

-0115

-0512