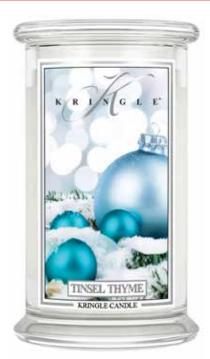

#### TINSEL THYME

White birch, aromatic fir needle and icy musk shimmer with an adornment of juicy pomegranate and red holly berry.

-0518