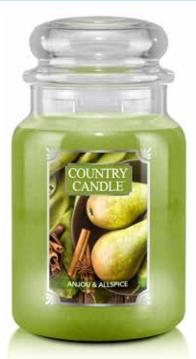

#### ANJOU & ALLSPICE

Ripe Anjou pears are dressed with allspice, a hint of juniper, and a douse of sweet vanilla cream.

-0517