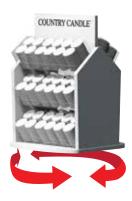

## Countertop DayLight® Spinner Display

Now we offer resellers the ultimate DayLight® profit center with this countertop unit with swivel base. Totally browsable and sure to trigger impulse buys, it's the perfect sales-generating piece.

- Conveniently displays (18) 12-packs of DayLights
- Swivel base
- 19"W x 24"H