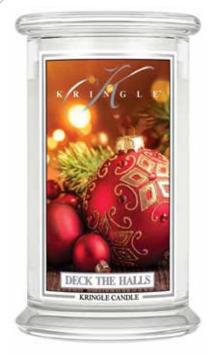

#### DECK THE HALLS

Cinnamon stick melded with creamy Tonka Bean, tangy and spicy cloves, sugared almonds and smooth amber.

-0389