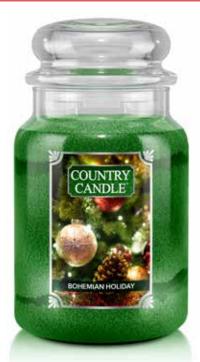

#### **BOHEMIAN HOLIDAY**

A mix of fir needle, bright orange and blue cypress is tantalizing. Bold woods, raspberry hints and sweet Tonka and sugared vanilla.

-0623