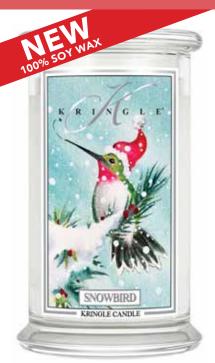

#### **SNOWBIRD**

Some snowbirds fly South, others relish the brisk, crisp snowfall. Winter visitor or not, zesty orange, mint, balsam and cedar will complement your lifestyle!

-1073