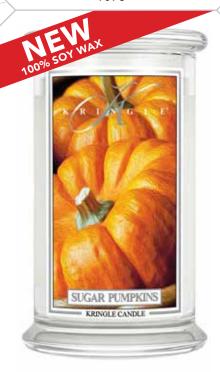

#### SUGAR PUMPKINS

Is pumpkin forward with warm notes of brown butter, cinnamon, clove, and vanilla.

-1079