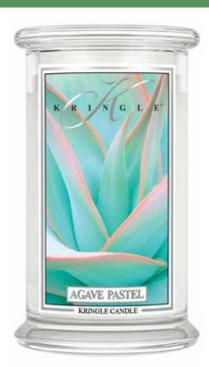

#### AGAVE PASTEL

Fresh tangy citrus and a flavorful fusion of red fruits, wild spices & greens. Floral aromas mingle perfectly with the soft, salty airy aquatics of Agave Pastel.

-0717