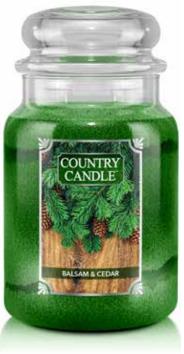

#### BALSAM & CEDAR

Beautiful balsam and earthy cedar combine for a relaxing, fresh woodlands aroma perfect year round.

Cozy evergreen forests of pine, firs, spruce & cedars make up the landscape of this rich, robust and spirited scent.

-0456