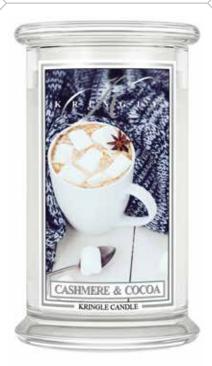

#### **CASHMERE & COCOA**

We spun this wooly soft scent and imagined the creamiest cocoa ever.