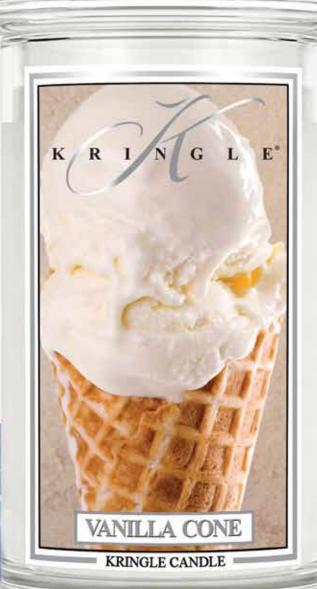

#### VANILLA CONE

Buttery-rich, this vanilla adds a sweet gourmand note for extra depth and intrigue.