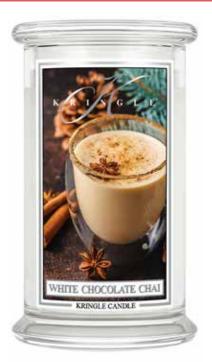

#### WHITE CHOCOLATE CHAI

Infused with layers of nutmeg, clove and smooth caramel. Frothed milk and sweet cream make for a delightful lasting finish!