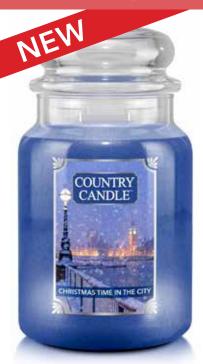

#### CHRISTMAS TIME IN THE CITY

Transform your fireplace mantle and experience holiday warmth with woodland scents, lavender, berry sprays and balsam through the season.

-0930

Crushed cinnamon sticks meld with creamy tonka, spicy clove, sugared almond and smooth amber.