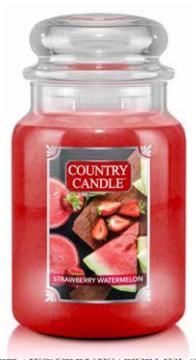

#### STRAWBERRY WATERMELON

Juicy strawberries paired with peaches and watermelon are joined by mango and cantaloupe.