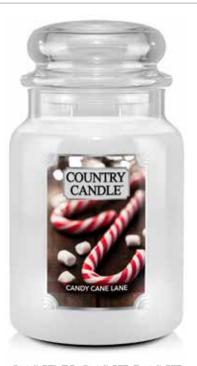

#### CANDY CANE LANE

Enjoy light as air meringue filled with cool frosted peppermint, vanilla sugar and a dusting of sweet cocoa.

-0752

-0624 -0922