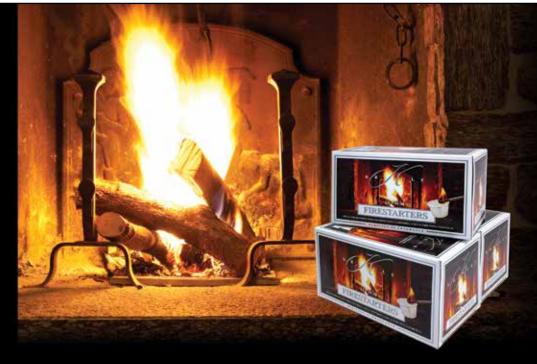

#### **FIRESTARTERS**

The Holiday season is here and there's no **Faster**, **Safer** or **Easier** way to light your fire than with Kringle Firestarters. Create a merry blaze in mere minutes. Simply place the firestarter below the wood and touch a match to the edge of the cup long enough to begin burning. Kringle Candle 24-pack Firestarters makes for a perfect gift too!