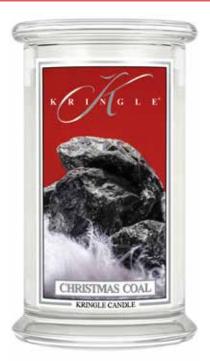

#### CHRISTMAS COAL

A gift of musky Christmas Coal with orange, oriental spices, florals and patchouli is bittersweet.

-0732