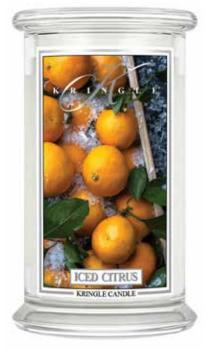

#### ICED CITRUS

Lemon, peppermint and frosted pine needles shine through and mingle with grapefruit and verbena root sprinkled with sugar cane. Lingering is sweet mint leaves and vanilla.

-0692