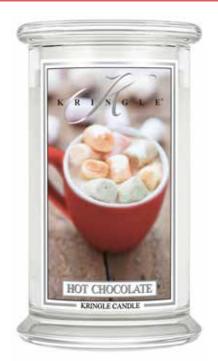

#### HOT CHOCOLATE

Deep, rich and filled with true cocoa goodness - perfect for warming your winter!

-4100