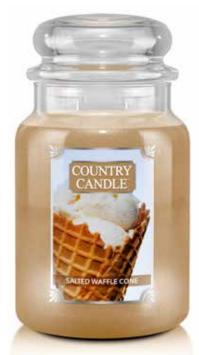

-0481

SALTED WAFFLE CONE

Rainbow sprinkles over sea salt caramel sauce overa generous scoop of vanilla bean ice cream!

-0742

SPIRAL ALOE

This Spiral Aloe will soon turn into a favorite as the combined green, dewy leaves, water flowers with musk & amber offer a subtle, warming fragrance.