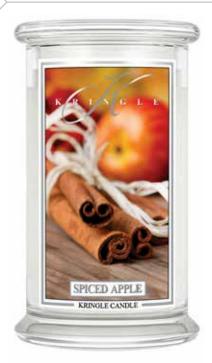

#### SPICED APPLE

This brings together bubbling baked apple, allspice, nutmeg and cinnamon notes with a gentle hint of vanilla.