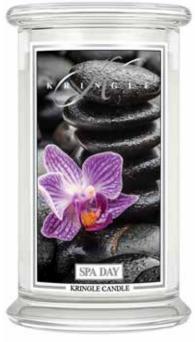

#### SPA DAY

Have a Spa Day and be cooler than a cucumber; adding a mix of mint and apple to set the mood.

-0411