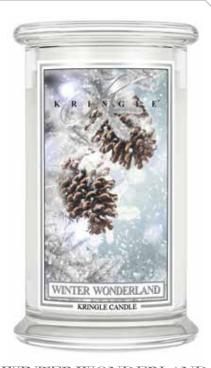

#### WINTER WONDERLAND

Take an enchanted walk through wondrous winter woodlands and pine.

Fringle Candle, premium candles and delightful fragrances.

—— Megan S. ——