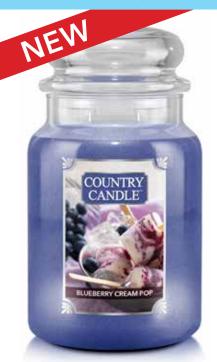

#### BLUEBERRY CREAM POP

Fresh picked blueberries with other yummy fruits and sweet vanilla cream,
Blueberry Cream Pop is a must summer treat.

-0914