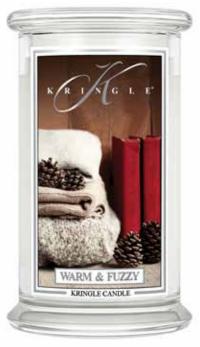

#### WARM & FUZZY

A warm, powdery fleece accord blends with cedarwood and a touch of violet and rose for a comforting, cozy scent.

-0519