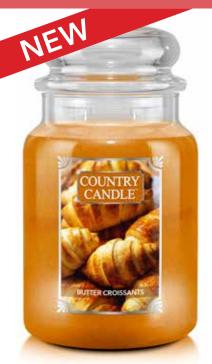

#### **BUTTER CROISSANTS**

A waft of warm oven air releases the sweet scent of freshly-baked, buttery, flaky croissants. One sniff and you'll be craving more!

-0917