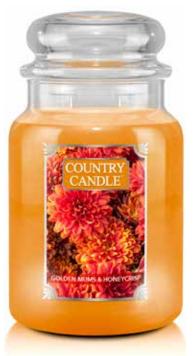

#### GOLDEN MUMS & HONEYCRISP

Sheer spices and orange blend with honeycrisp apple and blooming mums on a base of tonka bean and vanilla.

-0747