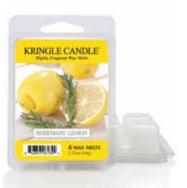

#### ROSEMARY LEMON

Lavish lemon finds its fragrant soul-mate when matched with savory rosemary.

-0115

-0512