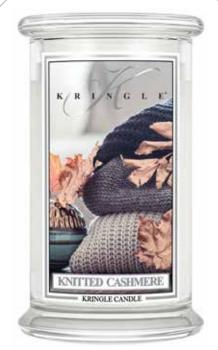

#### KNITTED CASHMERE

A soft silky scent with warm suede, neroli and lily of the valley woven with warm patchouli, chestnut and white woods.