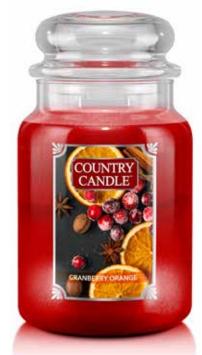

#### CRANBERRY ORANGE

Fresh tart cranberry and mandarin is enhanced with a zest of lemon as clementine, strawberry and pomegranate brightens Cranberry Orange.

-0754