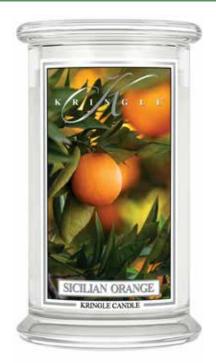

#### SICILIAN ORANGE

A citrus bouquet of Sicilian oranges, grapefruits, lemons and tangerines. Flavorfully boosted with herbs and lavender and woody pines.

-0723