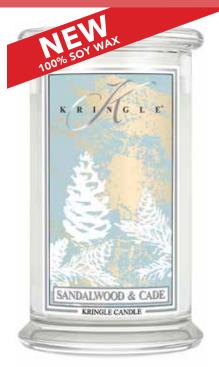

#### SANDALWOOD & CADE

A mystical mix of pine and eucalyptus with earthy spice notes, summoning the magic of evergreens shrouded in freshly fallen snow.

-1067