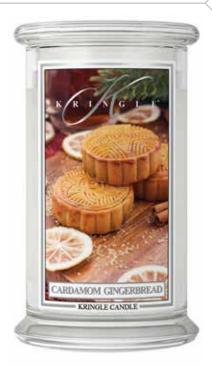

#### CARDAMOM GINGERBREAD

Shimmering Lemon teams up with cardamom and ginger for a zesty scent along with decadent nutmeg and baked biscotti.