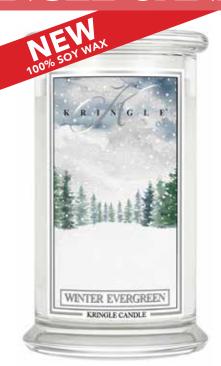

#### WINTER EVERGREEN

The essence of a winter woods is captured by fir balsam, musk, and cedarwood. Lifted with bright notes of pineapple and rosemary.