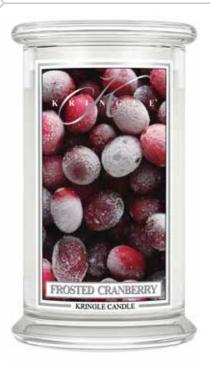

#### FROSTED CRANBERRY

A festive treat that is crisp and tart with a sweet surprise.