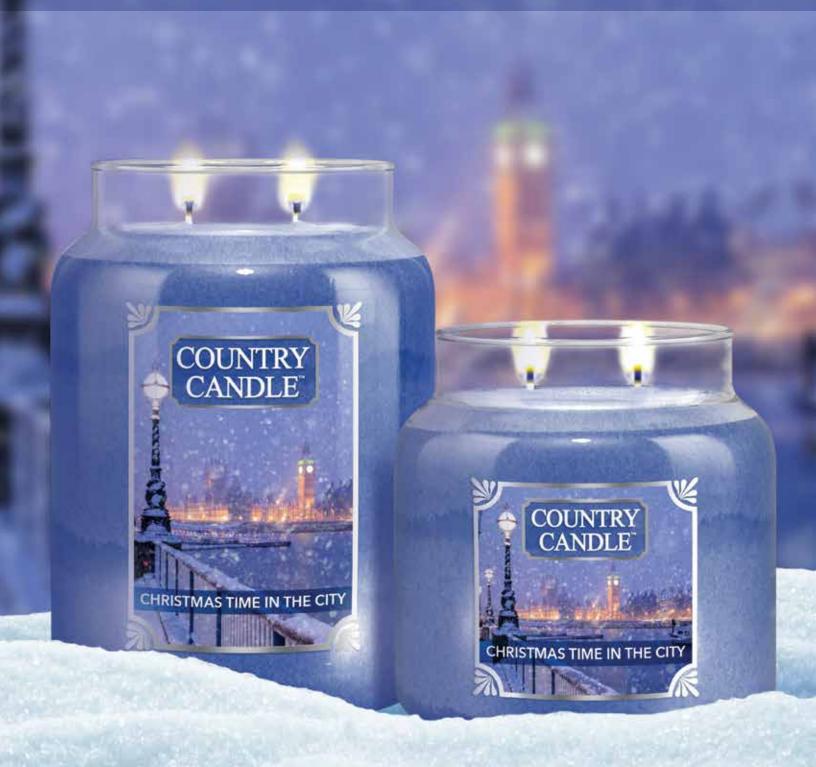

#### CHRISTMAS TIME IN THE CITY

Transform your fireplace mantle and experience holiday warmth with woodland scents, lavender, berry sprays and balsam through the season.

-0930

Crushed cinnamon sticks meld with creamy tonka, spicy clove, sugared almond and smooth amber.