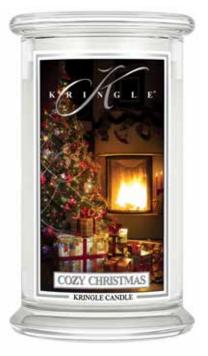

#### **COZY CHRISTMAS**

Warm up with this gourmand treat of hot buttered rum with clove and vanilla. All the ingredients for a Cozy Christmas!