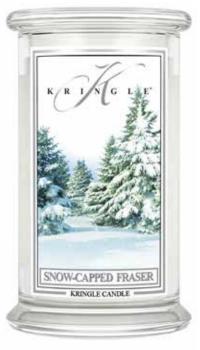

#### SNOW-CAPPED FRASER

Authentic botanical fir tree base. Hints of warm amber and moss further enrich the senses.

-0101