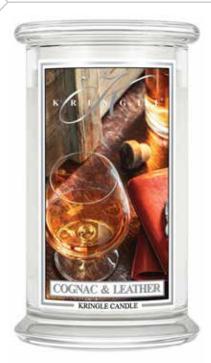

#### **COGNAC & LEATHER**

Smooth Cognac melds with warm spices and tobacco over balancing touches of grey, vetiver, dark rose and enduring musk.

-0690 -0419 -0725