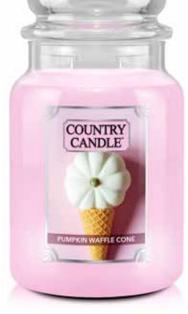

#### PUMPKIN WAFFLE CONE

A gourmand creation of pumpkin, gingerbread and apple crisp wrapped with butter cream and spicy sweetness!

-0748