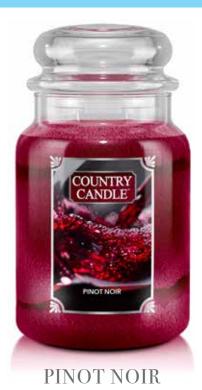

#### SUNDAY FUNDAY

Evoking backyard picnics with friends & family, refreshing beverages, delightfully sweet floral and wild berry aromas.

-0989

Light with sweet berry notes, this perfect Pinot Noir is rousingly romantic!