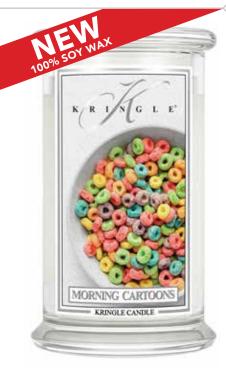

#### MORNING CARTOONS

Will transform you back to early mornings slurping up the fruity milk left at the bottom of your cereal bowl.

-1053