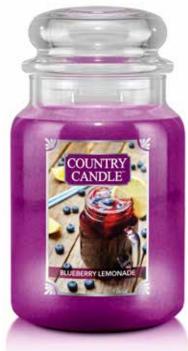

#### **BLUEBERRY LEMONADE**

Farmstead blueberries blended with raspberries, lemons, apple and lime, and a splash of ginger zest to vanilla and sugared musk.

-0738