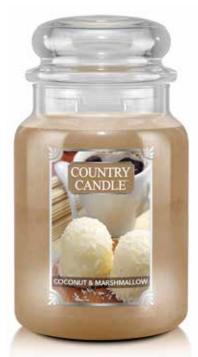

#### COCONUT & MARSHMALLOW

Delve into yummy, toasted coconut & marshmallow with cinnamon, buttercream, sweet vanilla & pralines.

-0627 