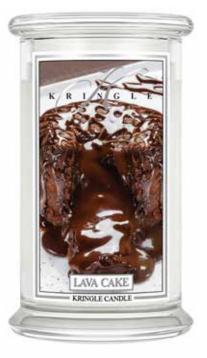

#### LAVA CAKE

A rich blend of dark chocolate, brown sugar and vanilla with a smoky kick.

-0727 -0693