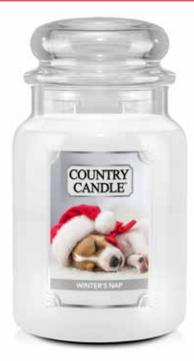

#### WINTER'S NAP

Pull yourself under the covers with this unique blend of soft and cozy to give you the perfect Winter's Nap.

OL' SAINT NICK

Red cedar and smooth vanilla musk combined with invigorating citrus over amber and soft touches of dark sandalwood.