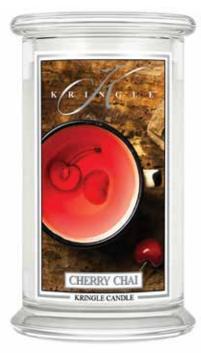

#### **CHERRY CHAI**

Juicy cherries and mouthwatering red berries blend with warm chai spices, vanilla, clove and cardamom for adelicious twist to a traditional chai scent.

-0724