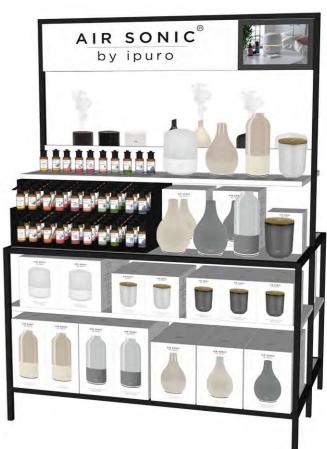

# AIR SONIC PRODUCT CARRIER

### IPURO TWO IN ONE

Wall display or free-standing, including display with product film Exterior dimensions for Two in One: L  $1160 \times D$  770  $\times H$  1604 mm

62 ipuro AIR SONIC 63