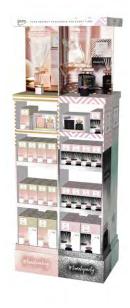

### IPURO COUNTER DISPLAY ESSENTIALS

Custom assortment, ready-to-use Two different designs: Essentials Standard | Essentials Young Line Exterior dimensions: L 406 / D 381 x H 566 mm

### **IPURO ESSENTIALS LIMITED EDITION**

Custom display, ready-to-use, including testers, delivered on CHEP pallet Four design variants: Young Line | Europa Kollektion | Oriental Spices | Winter Dreams Exterior dimensions: L600xT400xH1650mm