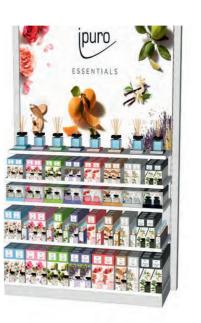

### IPURO COUNTER DISPLAY ESSENTIALS

Custom assortment, ready-to-use Two different designs: Essentials Standard | Essentials Young Line Exterior dimensions: L 406 / D 381 x H 566 mm

### **IPURO ESSENTIALS LIMITED EDITION**

Custom display, ready-to-use, including testers, delivered on CHEP pallet Four design variants: Young Line | Europa Kollektion | Oriental Spices | Winter Dreams Exterior dimensions: L600xT400xH1650mm

### **IPURO BOTTLE DISPLAY ESSENTIALS**

Custom display, ready-to-use, including testers, delivered on CHEP pallet Exterior dimensions: L 600 x D 400 x H 1600 mm (includes sticks, H 2250 mm)