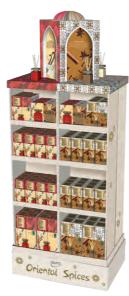

### ipuro ESSENTIALS Oriental Spices

The ESSENTIALS world tour continues! The second stop is the spice markets of the Orient. The collection brings intense, spicy aromas and the colorful Orient into your home.

### **IPURO ESSENTIALS LIMITED EDITION**

Custom display, ready-to-use, including testers, delivered on CHEP pallet Four design variants: Young Line | Europa Kollektion | Oriental Spices | Winter Dreams Exterior dimensions: L600xT400xH1650mm