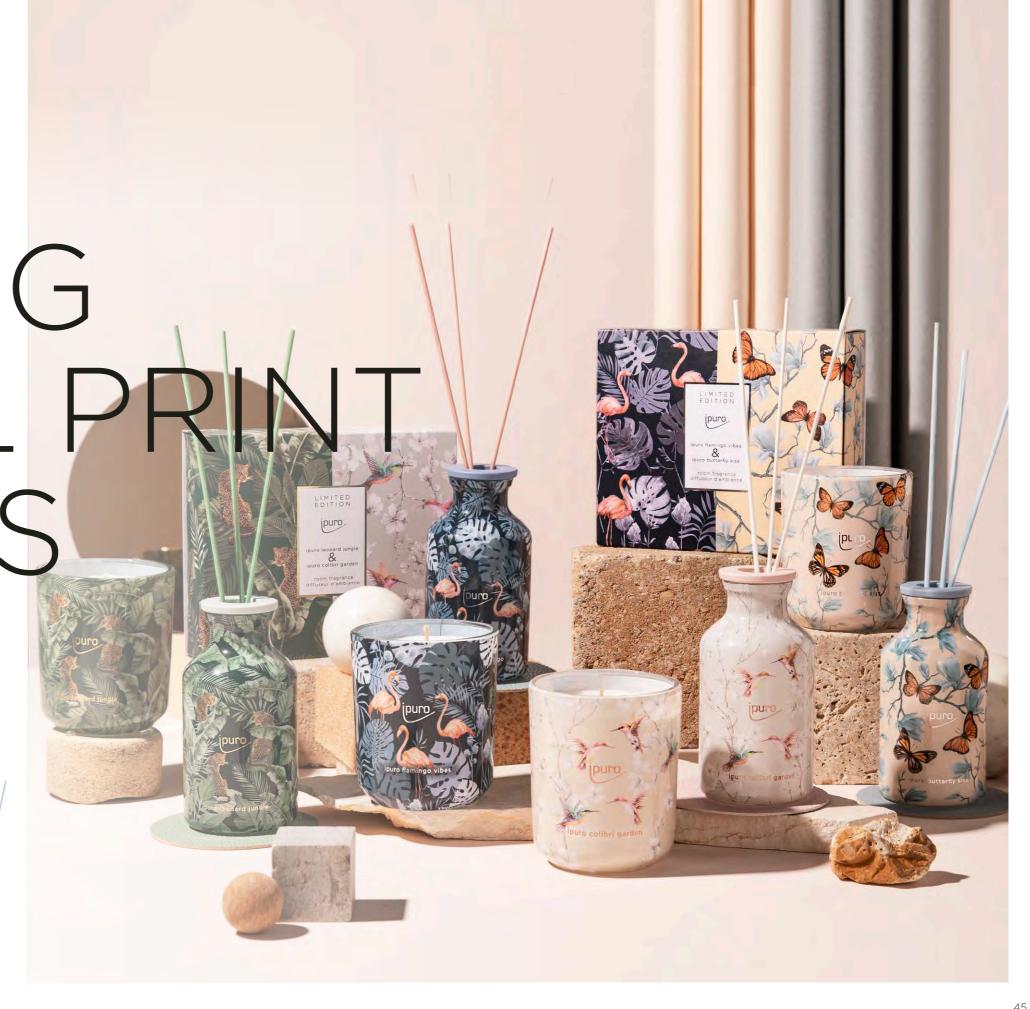

# EXCITING ANIMAL PRI DESIGNS

From hats to boots - into your own home. In terms of fashion, the animal print has already been established for years. But this is not only an eye-catcher in the wardrobe, but also in the home: This summer, the spirit and flair of the jungle are moving in.

44 ipuro LIMITED EDITION

Room fragrance 240 ml

Room fragrance 240 ml

Room fragrance 2x50 ml

### ipuro colibri garden

Airy and light as a hummingbird, this composition of ylang-ylang, jasmine blossom and white tuberose provides a very special freshness experience in the room.

The fragrance notes of white musk and vanilla give the fragrance a gentle base.

### ipuro flamingo vibes

Elegant and exotic like a flamingo, this fragrance surprises with an extravagant combination of tangy lime and a fruity cocktail of coconut, melon and passion fruit. Pure summer feeling in your own home.

### ipuro leopard jungle

Graceful and powerful like a leopard, this fragrance fills the room with a balanced mix of citrus, ginger, magnolia and orchid. The warm base note of patchouli and woody notes perfectly rounds off the composition.

### ipuro butterfly kiss

Delicate and gorgeous like a butterfly, the floral-fresh notes of violet, rose, carnation and bergamot unfold and spread a summery good mood.