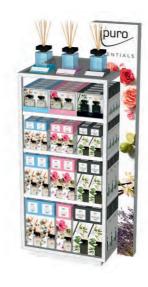

### IPURO COUNTER DISPLAY ESSENTIALS

Custom assortment, ready-to-use Two different designs: Essentials Standard | Essentials Young Line Exterior dimensions: L 406 / D 381 x H 566 mm

### IPURO MIDSHOP ESSENTIALS

Free-standing, two-sided merchandise display Exterior dimensions for Midshop 625: L 1084 x D 1060 x H 1448 mm