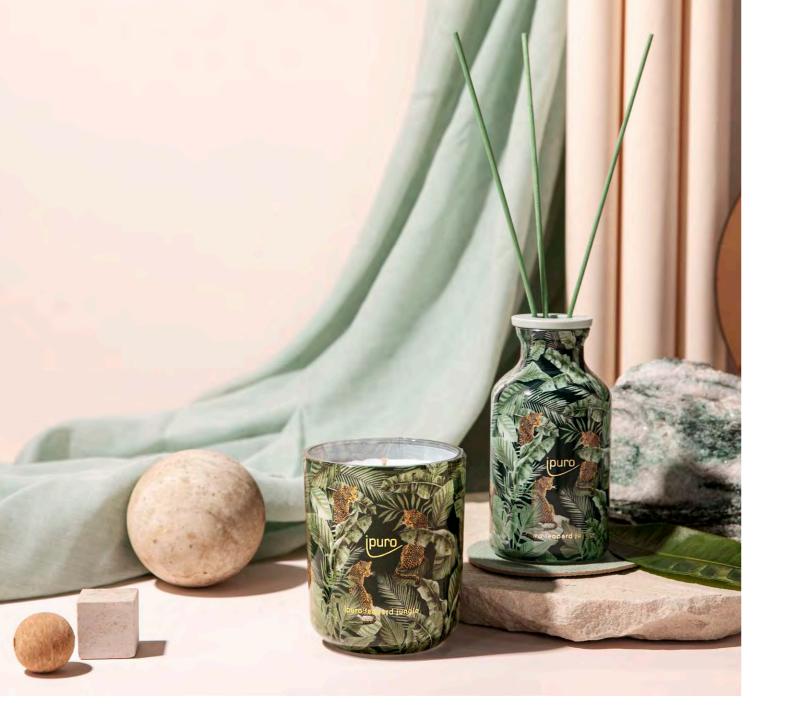

# lpuro leopard jungle

Room fragrance 240 ml

Room fragrance 2x50 ml

### ipuro leopard jungle

Graceful and powerful like a leopard, this fragrance fills the room with a balanced mix of citrus, ginger, magnolia and orchid. The warm base note of patchouli and woody notes perfectly rounds off the composition.

### HEAD NOTE

Lemon, green apple, orange, fresh

### HEART NOTE

Ginger, orchid, magnolia, lavender, rose

### BASIC NOTE

Timberwood, patchouli, sandalwood, cedarwood, amber, musk

Room fragrance 240 ml