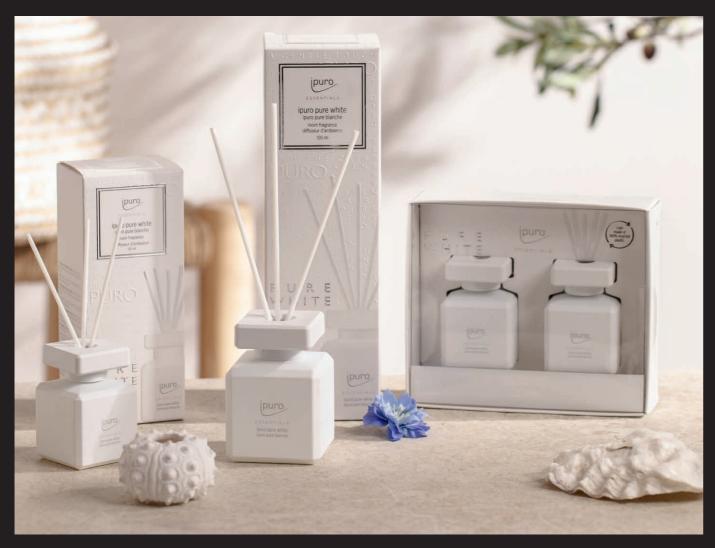

# LIMITED EDITION – TIMELESS STYLE CLASSIC, PERFECT FOR ANY LIVING AMBIENCE BLACK & WHITE

Room fragrance

Room fragrance Room fragrance 50 ml 125 ml

Room fragrance 2 x 50 ml (while stocks last)

### ipuro pure white

The beautiful feeling of a quiet Sunday morning. Mild sunlight and a gentle breeze on the skin. The delicate smell of freshly washed laundry in the air.

### HEAD NOTE

Lily of the Valley, white rose

### HEART NOTE

Green notes, violets

### BASE NOTE

Sandalwood, licorice, white musk, amber

Room fragrance 100 ml

grance Room fragrance

Room fragrance

Room fragrance 2 x 50 ml