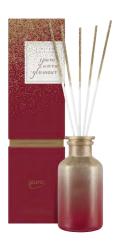

### ipuro LIMITED EDITION warm glamour

This fragrance stands for pure glamour! Almond, peach and bergamot meet star anise, jasmine and caramel, accented by a base of vanilla, sandalwood and musk. A wintery-warm fragrance composition that exudes noble winter glow.

### HEADNOTE

almond, peach, mandarin, bergamot, orange, lemon

### **HEART NOTE**

star anise, jasmine, lily of the valley, rose, caramel

### **BASIC NOTE**

Musk whitewood, precious wood, cedar, vanilla

Room fragrance 240 ml