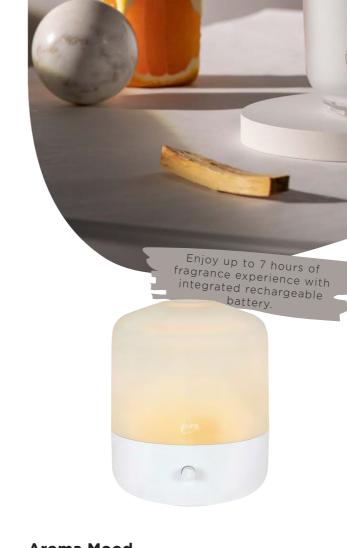

### **Aroma Mood**

250 ml 25 - 30 m<sup>2</sup> battery remote control

The classic - The bestseller shines in new splendor. With a noble dome-shaped glass cover, it creates an atmospheric ambient light. The intensity of the fog can be adjusted individually by means of a regulator, and the color and brightness of the mood light can be adjusted to your personal mood on the device or by remote control. Thanks to the integrated, rechargeable battery, a flexible use of your AIR SONIC aroma mood is possible.