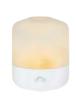

### **Aroma Mood**

250 ml 25 - 30 m<sup>2</sup> battery remote control

The classic - The bestseller shines in new splendor. With a noble dome-shaped glass cover, it creates an atmospheric ambient light. The intensity of the fog can be adjusted individually by means of a regulator, and the color and brightness of the mood light can be adjusted to your personal mood on the device or by remote control. Thanks to the integrated, rechargeable battery, a flexible use of your AIR SONIC aroma mood is possible.