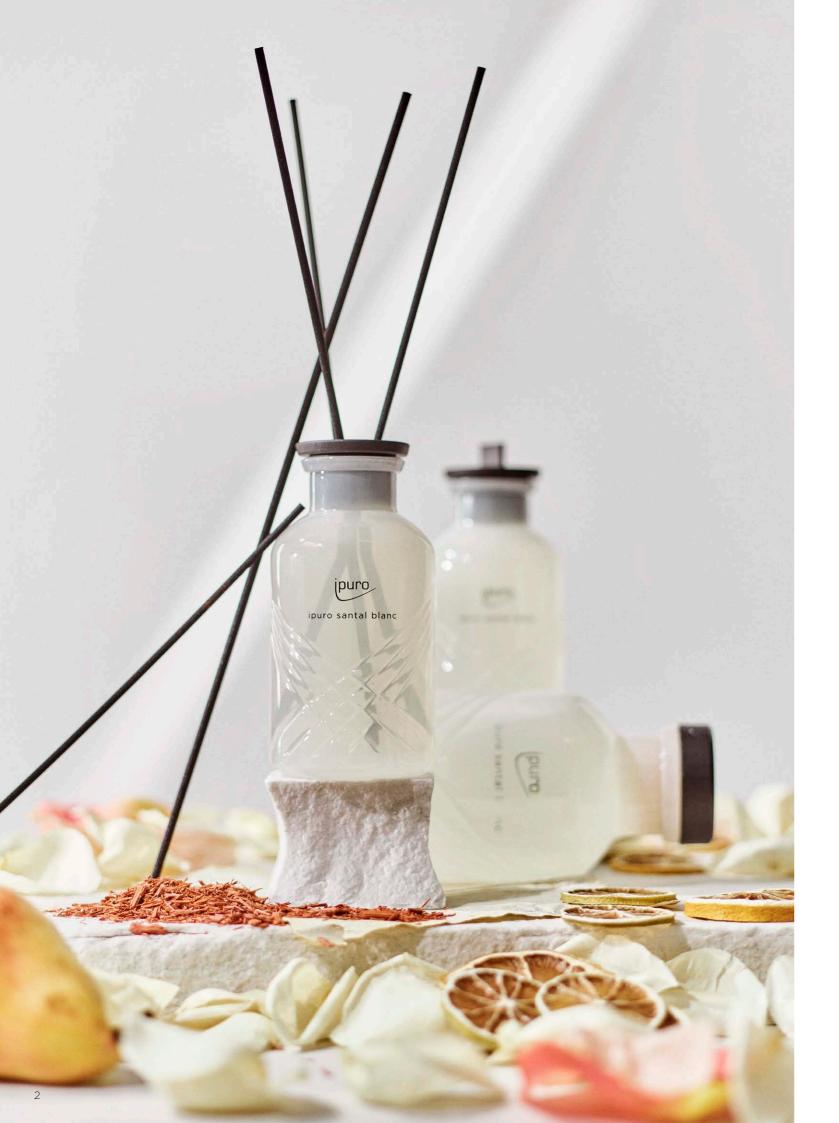

### ipuro santal blanc

The moment of pure serenity as sparkling wild orchid and pristine sandalwood are illuminated by enveloping touches of gold.

### **HEAD NOTE**

Bergamot, citrus, green notes

### **HEART NOTE**

Rose, fruity notes

### **BASE NOTE**

Cedar wood, sandalwood, musk, ambergris