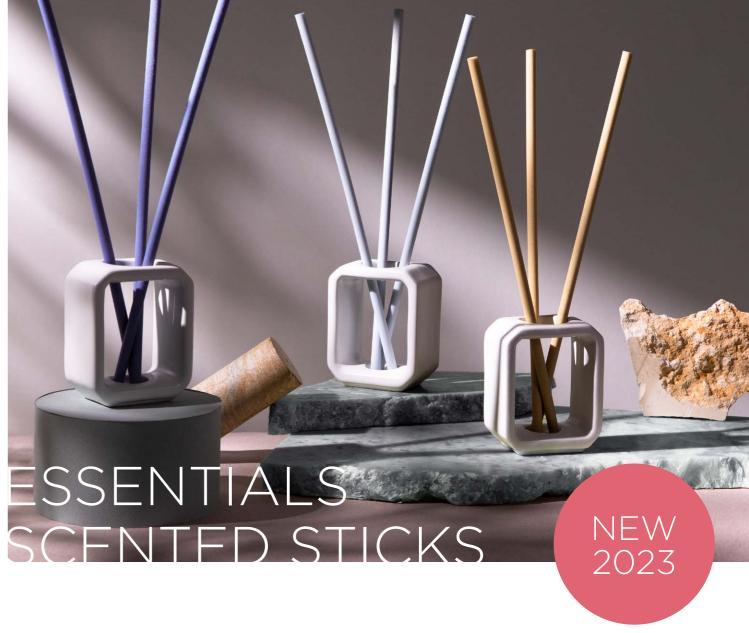

### **ESSENTIALS** scented sticks

No liquid, no flame, no power source and no fear of stains: From now on, your ipuro ESSENTIALS fragrance worlds are available in an innovative new application. The scented sticks include you in your 5 favorite scents and add a natural, decorative accent to any living ambience - easy, relaxed, elegant

- An intense fragrance experience that lasts for up to 30 days
- Practical: Available as a refill pack in 5 fragrances
- Decorative and can be used anywhere
- The ceramic vase (in white and black) creates a decorative and natural accent in any ambience