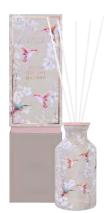

### ipuro colibri garden

Airy and light as a hummingbird, this composition of ylang-ylang, jasmine blossom and white tuberose provides a very special freshness experience in the room.

The fragrance notes of white musk and vanilla give the fragrance a gentle base.

### **HEAD NOTE**

Petitgrain, ylang-ylang, green leaves

### **HEART NOTE**

White tuberose, clove, jasmine flower

### BASE NOTE

White musk, heliotrope, vanilla bean