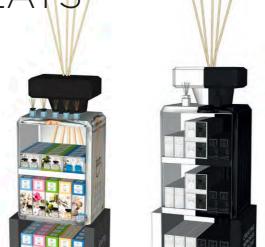

### ipuro AIR SONIC the perfect symbiosis of fragrance and wellness

The stage is set for a personal aroma experience that touches the senses. Thanks to our innovative ultrasonic technology and specially developed fragrant essential oils, every mood can be perfectly complemented by the right world of fragrance. How does it work? The aroma diffusers, which come in eight stylish designs, fill every room with a cool, gentle aromatic mist made from water and your choice of fragrance. AIR SONIC is always at your side and can be adjusted for any mood with the touch of a button: the larger units are equipped with built-in lighting and an interval or continuous operation function.

### SCENT YOUR MOOD

The new AIR SONIC diffusers use ultrasonic technology to emit a gentle aroma and fill the room with a scent of your

Innovative, touching, personal.

### **Aroma Vase**

150 ml 25 - 30 m<sup>2</sup>

remote control

The lifestyle model - classic vase shape in noble two-tone ceramic material or elegant grooved pattern. The perfect finishing touch is provided by modern features such as the innovative "invisible base", which skilfully places the device design in absolute focus. The fog intensity, color and brightness of the of the integrated mood light can be adjusted to your personal remote control to match your personal mood.

### **Aroma Bottle**

changed gradually by remote control.

150 ml 25 - 30 m² remote control

**The design object** - Modern bottle design in hand-glazed, noble two-tone ceramic material and innovative "invisible base", which skilfully places the design of the device in the absolute focus. focus. A visual highlight, which can be perfectly integrated into any which can be perfectly integrated into any interior. At will the fog intensity, color and brightness of the mood light can be be

### **Aroma Mood**

250 ml 25 - 30 m<sup>2</sup> battery remote control

The classic - The bestseller shines in new splendor. With a noble dome-shaped glass cover, it creates an atmospheric ambient light. The intensity of the fog can be adjusted individually by means of a regulator, and the color and brightness of the mood light can be adjusted to your personal mood on the device or by remote control. Thanks to the integrated, rechargeable battery, a flexible use of your AIR SONIC aroma mood is possible.

### **Aroma Candle**

Enjoy up to 6 hours of

fragrance experience with integrated rechargeable battery.

The collector's item - Classic design in candle jar shape and wood fiber lid. The AIR SONIC aroma candle provides a very special ambience and cozy feel-good moments thanks to matching candlelight function. It can be easily operated by remote control or via the touch buttons on the back of the device. The integrated rechargeable battery allows flexible use at your place of well-being.