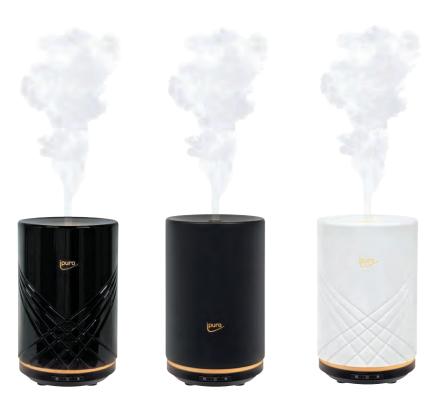

### AIR SONIC ipuro elegance

The design's clean lines and elegant etching create a stylish accent in a streamlined living atmosphere. Additional highlights are the built-in mood light along with the interval and continuous operation function.