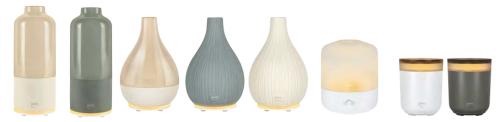

### ipuro AIR SONIC the perfect symbiosis of fragrance and wellness

The stage is set for a personal aroma experience that touches the senses. Thanks to our innovative ultrasonic technology and specially developed fragrant essential oils, every mood can be perfectly complemented by the right world of fragrance. How does it work? The aroma diffusers, which come in eight stylish designs, fill every room with a cool, gentle aromatic mist made from water and your choice of fragrance. AIR SONIC is always at your side and can be adjusted for any mood with the touch of a button: the larger units are equipped with built-in lighting and an interval or continuous operation function.

### SCENT YOUR MOOD

The new AIR SONIC diffusers use ultrasonic technology to emit a gentle aroma and fill the room with a scent of your

Innovative, touching, personal.

### **Aroma Vase**

150 ml 25 - 30 m<sup>2</sup>

remote control

The lifestyle model - classic vase shape in noble two-tone ceramic material or elegant grooved pattern. The perfect finishing touch is provided by modern features such as the innovative "invisible base", which skilfully places the device design in absolute focus. The fog intensity, color and brightness of the of the integrated mood light can be adjusted to your personal remote control to match your personal mood.

### **Aroma Bottle**

changed gradually by remote control.

150 ml 25 - 30 m² remote control

**The design object** - Modern bottle design in hand-glazed, noble two-tone ceramic material and innovative "invisible base", which skilfully places the design of the device in the absolute focus. focus. A visual highlight, which can be perfectly integrated into any which can be perfectly integrated into any interior. At will the fog intensity, color and brightness of the mood light can be be

### **Aroma Mood**

250 ml 25 - 30 m<sup>2</sup> battery remote control

The classic - The bestseller shines in new splendor. With a noble dome-shaped glass cover, it creates an atmospheric ambient light. The intensity of the fog can be adjusted individually by means of a regulator, and the color and brightness of the mood light can be adjusted to your personal mood on the device or by remote control. Thanks to the integrated, rechargeable battery, a flexible use of your AIR SONIC aroma mood is possible.

### **Aroma Candle**

Enjoy up to 6 hours of

fragrance experience with integrated rechargeable battery.

The collector's item - Classic design in candle jar shape and wood fiber lid. The AIR SONIC aroma candle provides a very special ambience and cozy feel-good moments thanks to matching candlelight function. It can be easily operated by remote control or via the touch buttons on the back of the device. The integrated rechargeable battery allows flexible use at your place of well-being.