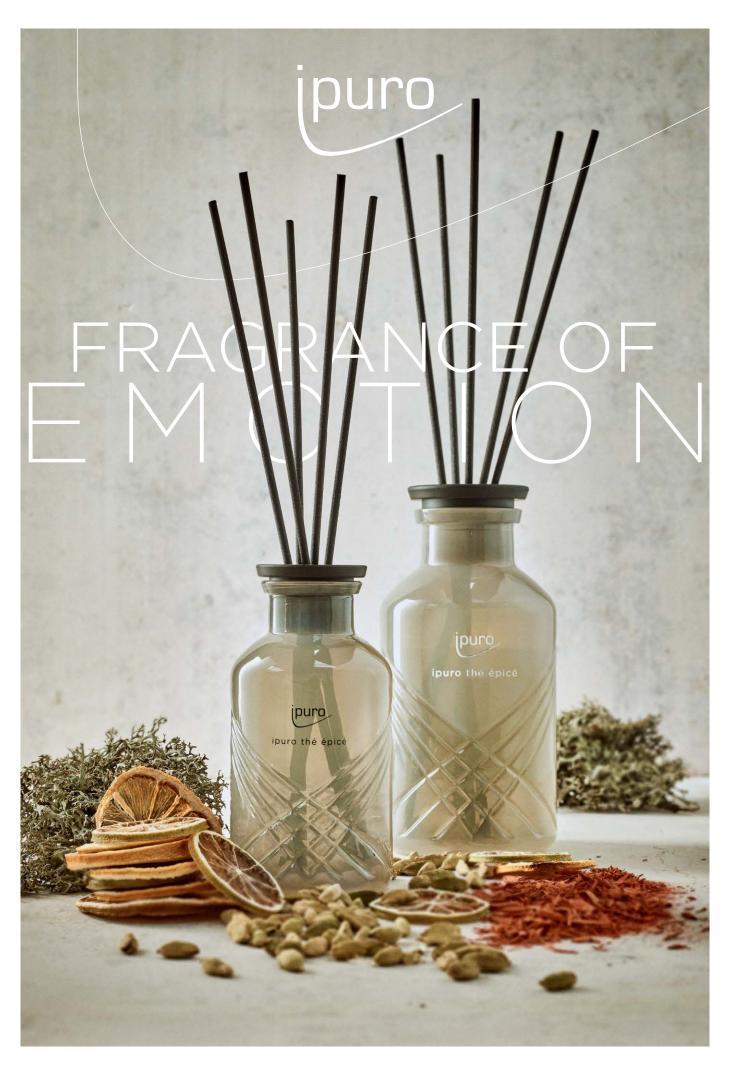

### ipuro thé épicé

Where Japanese-grown matcha green tea fuses with sparkling lemon, invigorating cardamom, somber sandalwood and divine jasmine.

### **HEAD NOTE**

Grapefruit, lemon, cardamom, black pepper

### HEART NOTE

Rose, white blossom, powdery notes

### BASE NOTE

Cedar wood, vetiver, oak moss, ambergris, musk