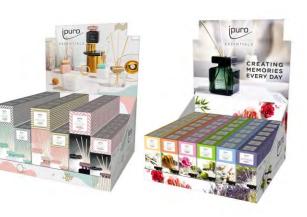

### IPURO COUNTER DISPLAY ESSENTIALS

Custom assortment, ready-to-use Two different designs: Essentials Standard | Essentials Young Line Exterior dimensions: L 406 / D 381 x H 566 mm

### **IPURO ESSENTIALS LIMITED EDITION**

Custom display, ready-to-use, including testers, delivered on CHEP pallet Four design variants: Young Line | Europa Kollektion | Oriental Spices | Winter Dreams Exterior dimensions: L600xT400xH1650mm