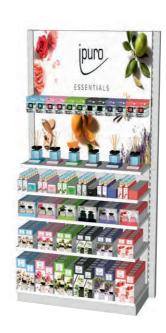

### IPURO COUNTER DISPLAY ESSENTIALS

Custom assortment, ready-to-use Two different designs: Essentials Standard | Essentials Young Line Exterior dimensions: L 406 / D 381 x H 566 mm

### IPURO MIDSHOP ESSENTIALS

Free-standing, two-sided merchandise display Exterior dimensions for Midshop 625: L 1084 x D 1060 x H 1448 mm