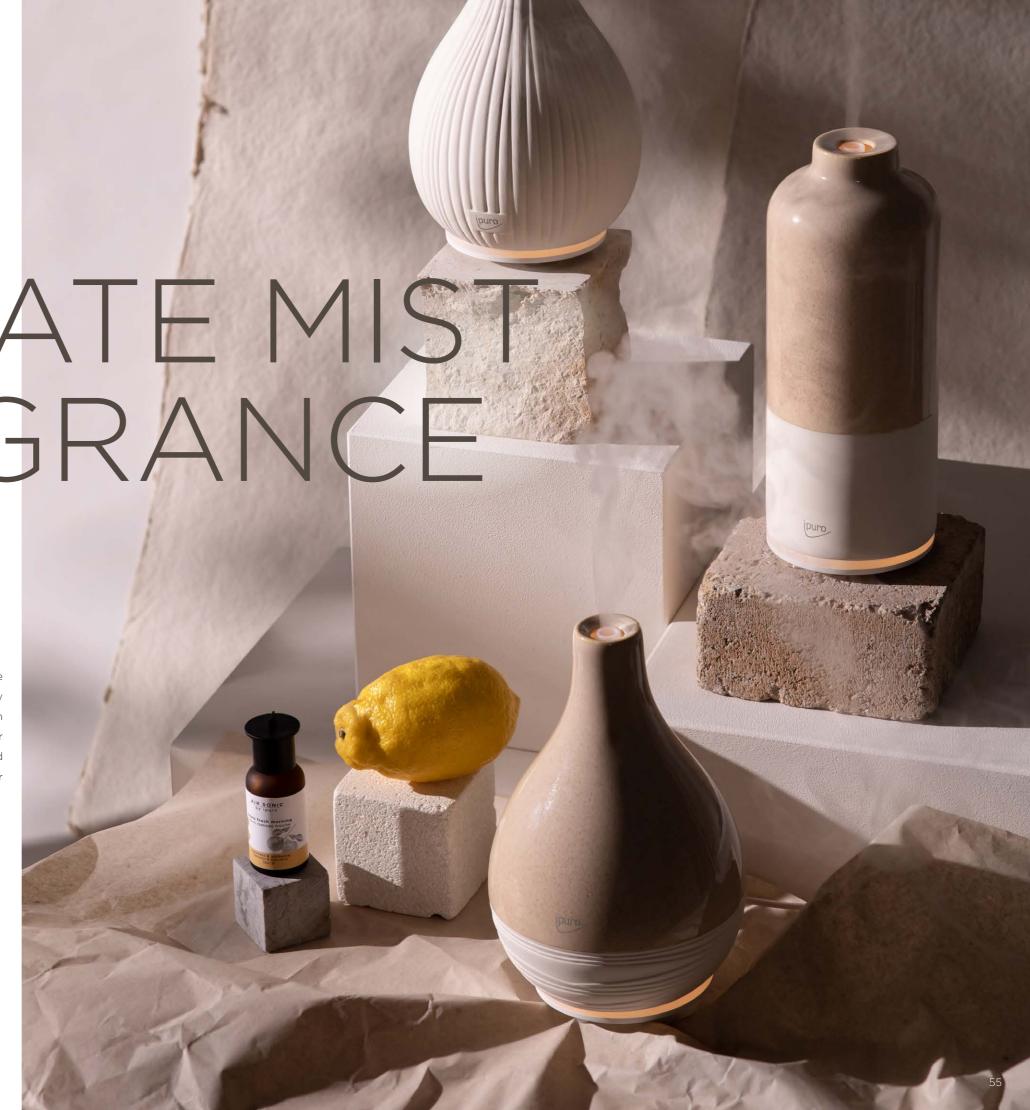

### ipuro AIR SONIC the perfect symbiosis of fragrance and wellness

The stage is set for a personal aroma experience that touches the senses. Thanks to our innovative ultrasonic technology and specially developed fragrant essential oils, every mood can be perfectly complemented by the right world of fragrance. How does it work? The aroma diffusers, which come in eight stylish designs, fill every room with a cool, gentle aromatic mist made from water and your choice of fragrance. AIR SONIC is always at your side and can be adjusted for any mood with the touch of a button: the larger units are equipped with built-in lighting and an interval or continuous operation function.

### SCENT YOUR MOOD

The new AIR SONIC diffusers use ultrasonic technology to emit a gentle aroma and fill the room with a scent of your

Innovative, touching, personal.

### **Aroma Vase**

150 ml 25 - 30 m<sup>2</sup>

remote control

The lifestyle model - classic vase shape in noble two-tone ceramic material or elegant grooved pattern. The perfect finishing touch is provided by modern features such as the innovative "invisible base", which skilfully places the device design in absolute focus. The fog intensity, color and brightness of the of the integrated mood light can be adjusted to your personal remote control to match your personal mood.

### **Aroma Bottle**

changed gradually by remote control.

150 ml 25 - 30 m² remote control

**The design object** - Modern bottle design in hand-glazed, noble two-tone ceramic material and innovative "invisible base", which skilfully places the design of the device in the absolute focus. focus. A visual highlight, which can be perfectly integrated into any which can be perfectly integrated into any interior. At will the fog intensity, color and brightness of the mood light can be be