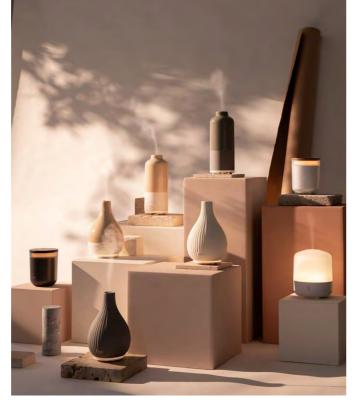

### ipuro AIR SONIC the perfect symbiosis of fragrance and wellness

The stage is set for a personal aroma experience that touches the senses. Thanks to our innovative ultrasonic technology and specially developed fragrant essential oils, every mood can be perfectly complemented by the right world of fragrance. How does it work? The aroma diffusers, which come in eight stylish designs, fill every room with a cool, gentle aromatic mist made from water and your choice of fragrance. AIR SONIC is always at your side and can be adjusted for any mood with the touch of a button: the larger units are equipped with built-in lighting and an interval or continuous operation function.

### SCENT YOUR MOOD

The new AIR SONIC diffusers use ultrasonic technology to emit a gentle aroma and fill the room with a scent of your

Innovative, touching, personal.