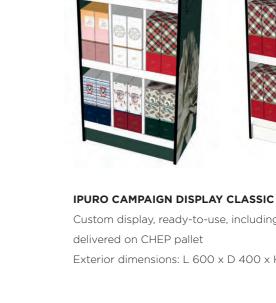

### **IPURO ESSENTIALS LIMITED EDITION**

Custom display, ready-to-use, including testers, delivered on CHEP pallet Four design variants: Young Line | Europa Kollektion | Oriental Spices | Winter Dreams Exterior dimensions: L600xT400xH1650mm