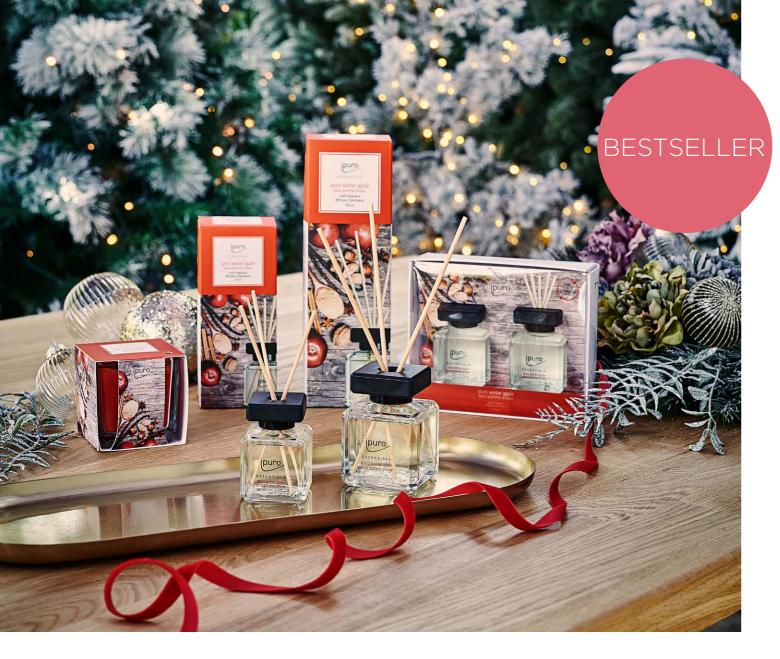

# SEASONAL HIGHLIGHTS

Scented candle 125 g

Room fragrance 2 x 50 ml

### **HEAD NOTE**

ipuro winter apple

Green notes, apple, berry notes

Time for winter coziness - ipuro winter apple smells like fruity

christmassy baked apple, paired with typical spicy notes of

cinnamon and clove and conveys a pleasantly warm feeling.

### HEART NOTE

Cinnamon, clove, jasmine

### **BASE NOTE**

Musk, balsamic notes