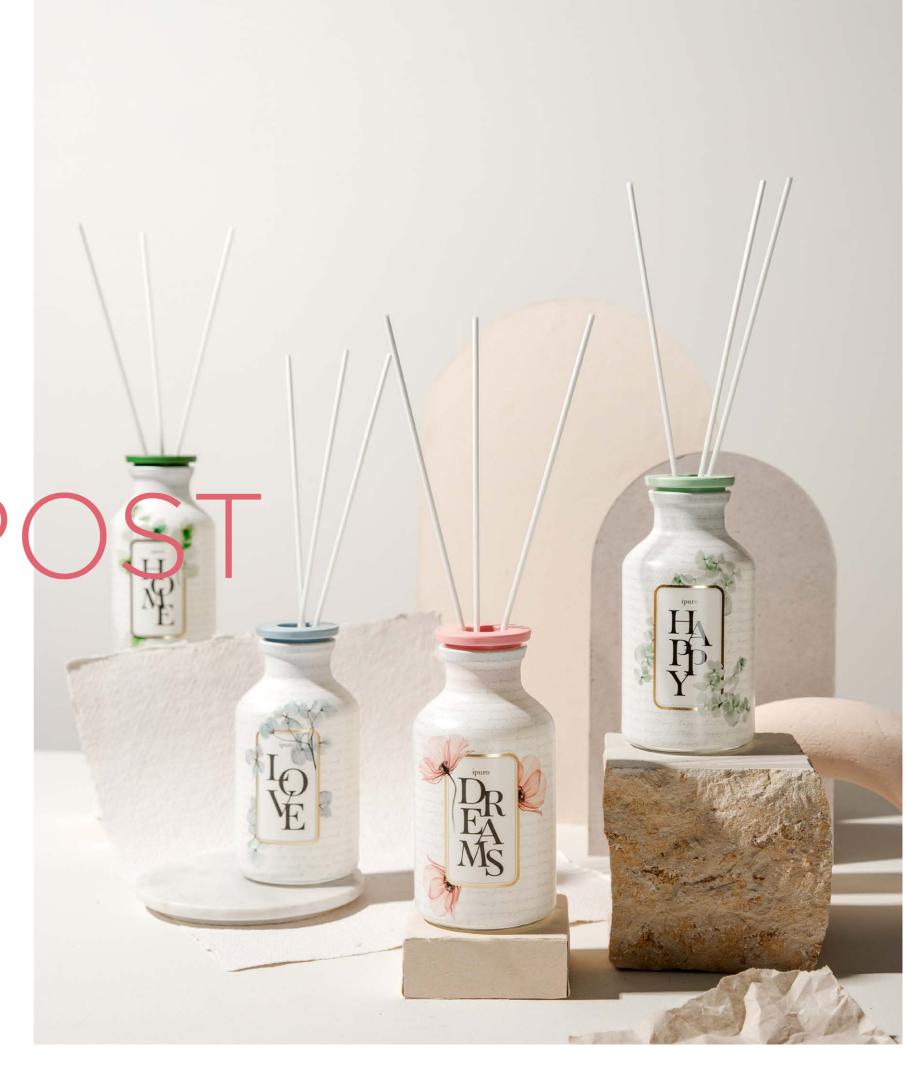

### Message on a bottle

# SCENTED BOTTLE PC

Because you mean something to your counterpart. As a thank you. As attention. Say it with ipuro.

Give fragrant greetings with the message on a bottle series. The graceful bottle design and the exquisite fragrances flatter every home.

A fitting message for any occasion.

Room fragrance 240 ml

Room fragrance 240 ml

Room fragrance 240 ml

### ipuro home

Home is my happy place - The top note warms with spicy saffron, while the sweet heart note of azalea and oud unfolds. This fragrance invites to feel good in your favorite place.

### ipuro love

Love is all you need! The floral-fresh and at the same time elegant-sweet fragrance ipuro love seduces the senses with a composition of citrus, coconut, jasmine, lilac, cedar wood and tonka bean.

### ipuro happy

Oh happy Day! - A special happy day in the form of lemon, eucalyptus and lavender, rounded off by tonka and cedar wood. With this fragrance, there is a noticeable good mood in the air.

### ipuro dreams

Follow your dreams - Light as a feather and flowery, this fragrance makes dreams come true. Bergamot and pink grapefruit form a harmonious

unit with magnolia, lilac and jasmine.