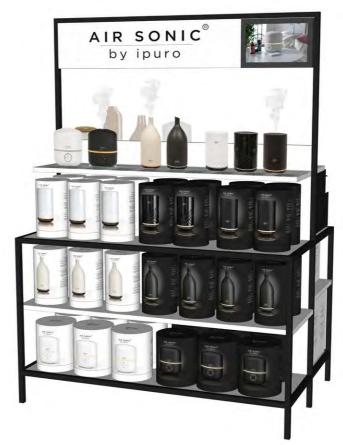

# AIR SONIC PRODUCT CARRIER

### IPURO TWO IN ONE

Wall display or free-standing, including display with product film Exterior dimensions for Two in One: L  $1160 \times D$  770  $\times H$  1604 mm

62 ipuro AIR SONIC 63