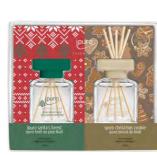

### ipuro ESSENTIALS Winter Dreams

the smell of Christmas cookies every year? In winter, fragrances are in the air - giving us a comforting warm moment and making us remember a carefree of the year.

How much do we look forward to the first snow or childhood. ipuro captures all these memories in the Winter Dreams collection - and gives you a bit of magic & anticipation for the most wonderful time

### ipuro snowflake

Let it snow! Soft as the first, delicate snowflakes surround you with a pleasantly warm winter scent of musk, almond blossom and cocoa. Your sweet, warming fragrance moment after a long, icy walk in the snow.

### ipuro winter berries

Very berry! Aromatic berry notes, juicy pomegranate and warming spices like cinnamon and clove fulfill fruity-winter dreams. Be ready for a berry-sweet winter treat.