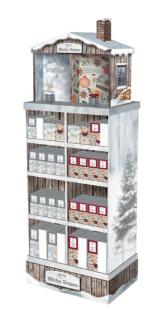

### ipuro ESSENTIALS Winter Dreams

the smell of Christmas cookies every year? In winter, fragrances are in the air - giving us a comforting warm moment and making us remember a carefree of the year.

How much do we look forward to the first snow or childhood. ipuro captures all these memories in the Winter Dreams collection - and gives you a bit of magic & anticipation for the most wonderful time

### **IPURO ESSENTIALS LIMITED EDITION**

Custom display, ready-to-use, including testers, delivered on CHEP pallet Four design variants: Young Line | Europa Kollektion | Oriental Spices | Winter Dreams Exterior dimensions: L600xT400xH1650mm