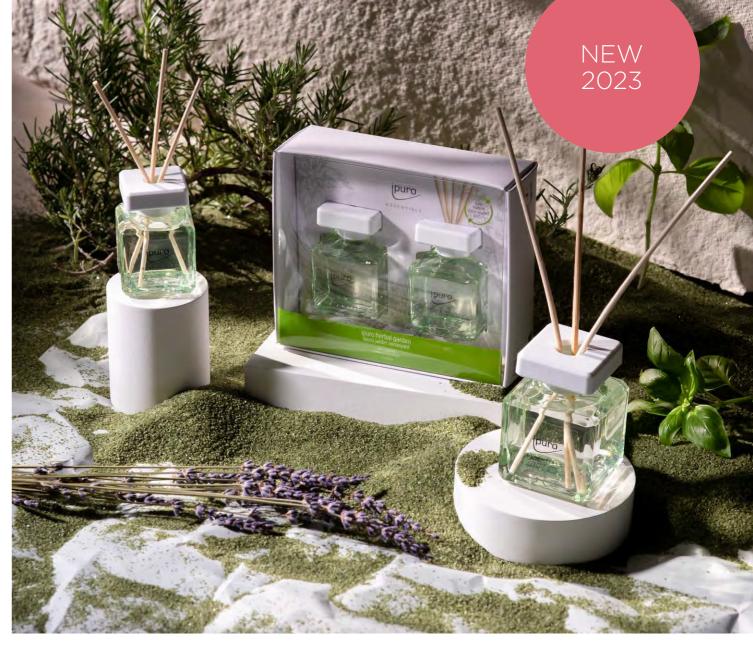

### ipuro herbal garden

Spicy-tart rosemary, floral lavender and herbaceous notes evoke a walk through an aromatic herb garden.

### TOP NOTES

bergamot, basil, lavender

### **HEART NOTES**

rosemary, rose, herbs

### **BASE NOTES**

patchouli, moss