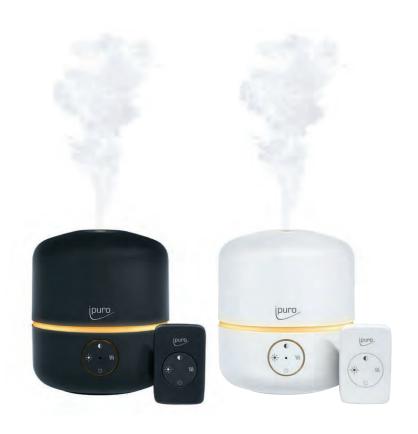

### AIR SONIC ipuro good mood

This compact, multitalented unit features not just an impressive design, but also advanced technology. Interval and continuous operation along with the built-in mood light can be controlled directly from the unit or with the included convenient remote control.