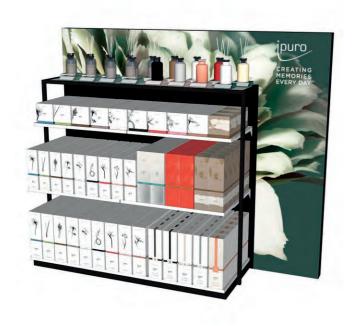

### IPURO ESSENTIALS

### IPURO COUNTER DISPLAY ESSENTIALS

Custom assortment, ready-to-use Two different designs: Essentials Standard | Essentials Young Line Exterior dimensions: L 406 / D 381 x H 566 mm

### **IPURO ESSENTIALS LIMITED EDITION**

Custom display, ready-to-use, including testers, delivered on CHEP pallet Four design variants: Young Line | Europa Kollektion | Oriental Spices | Winter Dreams Exterior dimensions: L600xT400xH1650mm

### **IPURO BOTTLE DISPLAY ESSENTIALS**

Custom display, ready-to-use, including testers, delivered on CHEP pallet Exterior dimensions: L 600 x D 400 x H 1600 mm (includes sticks, H 2250 mm)