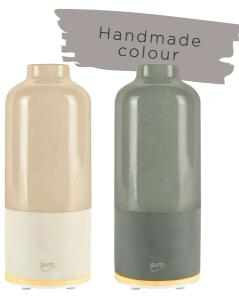

### **Aroma Vase**

150 ml 25 - 30 m<sup>2</sup>

remote control

The lifestyle model - classic vase shape in noble two-tone ceramic material or elegant grooved pattern. The perfect finishing touch is provided by modern features such as the innovative "invisible base", which skilfully places the device design in absolute focus. The fog intensity, color and brightness of the of the integrated mood light can be adjusted to your personal remote control to match your personal mood.