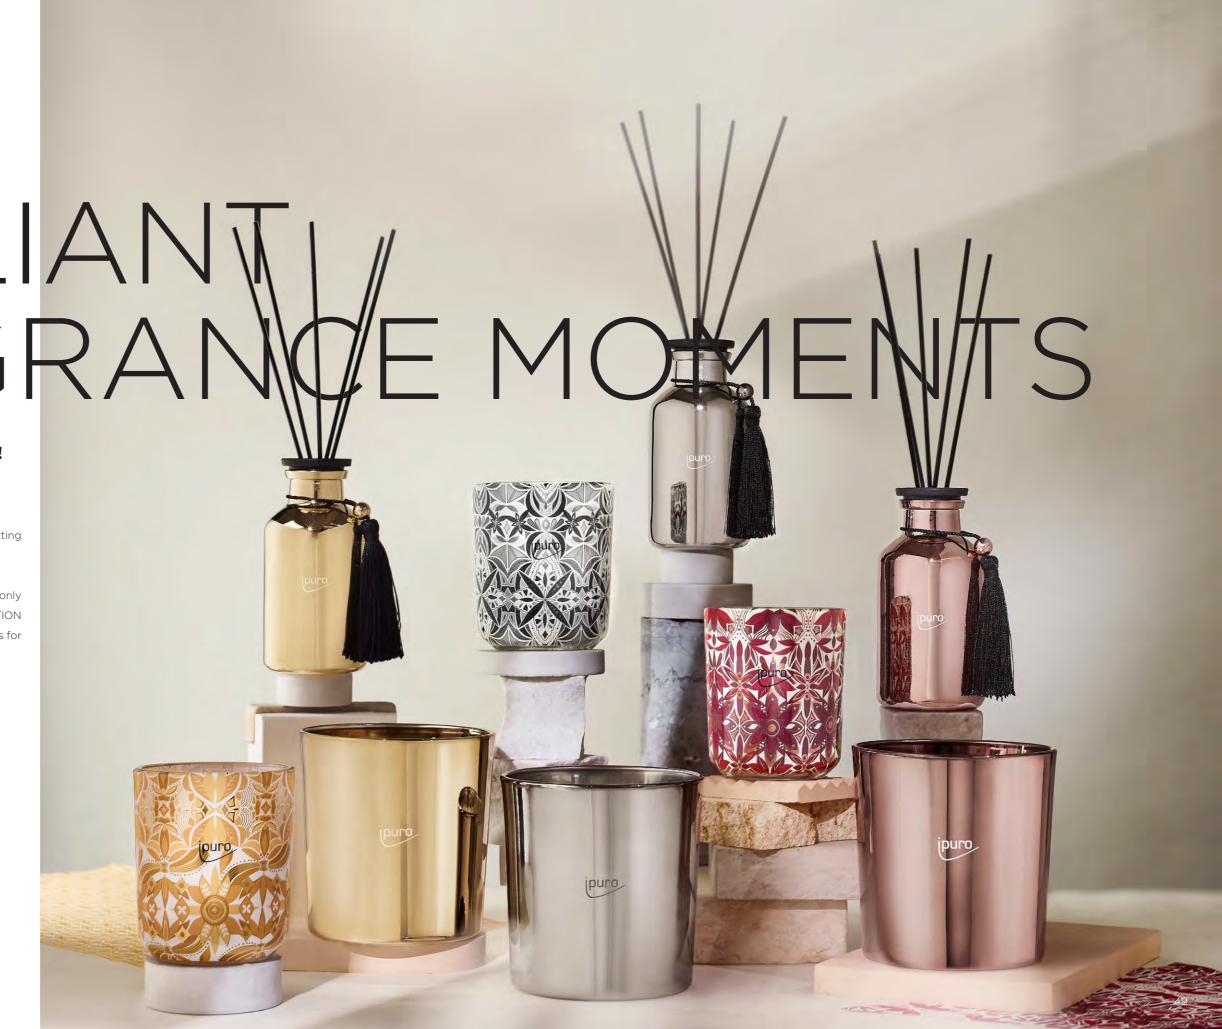

# BRILLIANNERAGRAN ipuro LIMITED EDITION - Shine bright! New fragrances for the winter time.

Slowly the cozy time of the year is dawning again. It is getting colder outside and cozier at home.

Enjoy the winter months with unique fragrances that not only make your home shine. The new collection ipuro LIMITED EDITION shine bright contains three extraordinary fragrance creations for heart and senses.

### ipuro shooting star

Shine with the shooting stars! Dark streets, icy-fresh air and a beautiful starry sky exude their nightly magic. The woody-spicy scent of burning wood emanates from the fireplaces, warming pepper and orange notes tickle the nose. ipuro shooting star takes you on a magical walk through cold winter nights.

### ipuro ice ice baby

Sparkling like an ice crystal! Fresh and spicy juniper and tangy citrus notes tell the story of a winter day when warm rays of sunshine make snowy forests and fields sparkle. With ipuro ice ice baby turns a cold winter day becomes your magical fragrance moment.

### ipuro golden glow

Glowing like the sun on a winter morning! The first rays of the morning sun tickle the skin, the warming scent of hot chocolate fills the room and touches the senses. ipuro golden glow takes you on a cozy journey into oriental-fruity worlds of fragrance. Come along and snuggle up.

### ipuro LIMITED EDITION warm glamour

This fragrance stands for pure glamour! Almond, peach and bergamot meet star anise, jasmine and caramel, accented by a base of vanilla, sandalwood and musk. A wintery-warm fragrance composition that exudes noble winter glow.