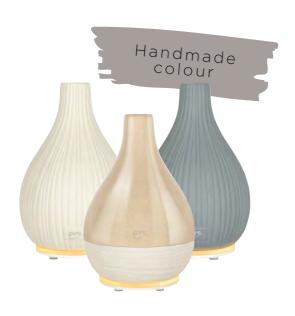

### **Aroma Vase**

150 ml 25 - 30 m<sup>2</sup>

remote control

The lifestyle model - classic vase shape in noble two-tone ceramic material or elegant grooved pattern. The perfect finishing touch is provided by modern features such as the innovative "invisible base", which skilfully places the device design in absolute focus. The fog intensity, color and brightness of the of the integrated mood light can be adjusted to your personal remote control to match your personal mood.