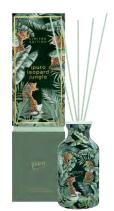

# lpuro leopard jungle

Room fragrance 240 ml

Room fragrance 2x50 ml

### ipuro leopard jungle

Graceful and powerful like a leopard, this fragrance fills the room with a balanced mix of citrus, ginger, magnolia and orchid. The warm base note of patchouli and woody notes perfectly rounds off the composition.

### HEAD NOTE

Lemon, green apple, orange, fresh

### HEART NOTE

Ginger, orchid, magnolia, lavender, rose

### BASIC NOTE

Timberwood, patchouli, sandalwood, cedarwood, amber, musk

Room fragrance 240 ml