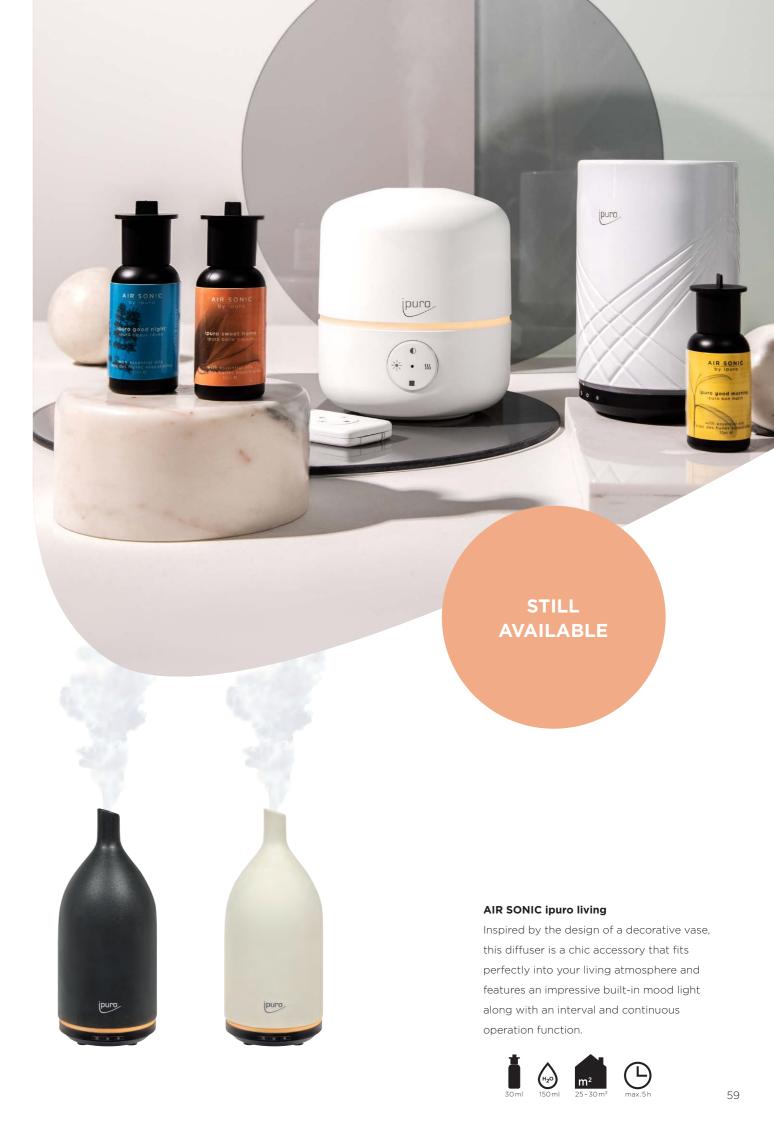

### ipuro AIR SONIC the perfect symbiosis of fragrance and wellness

The stage is set for a personal aroma experience that touches the senses. Thanks to our innovative ultrasonic technology and specially developed fragrant essential oils, every mood can be perfectly complemented by the right world of fragrance. How does it work? The aroma diffusers, which come in eight stylish designs, fill every room with a cool, gentle aromatic mist made from water and your choice of fragrance. AIR SONIC is always at your side and can be adjusted for any mood with the touch of a button: the larger units are equipped with built-in lighting and an interval or continuous operation function.

### SCENT YOUR MOOD

The new AIR SONIC diffusers use ultrasonic technology to emit a gentle aroma and fill the room with a scent of your

Innovative, touching, personal.