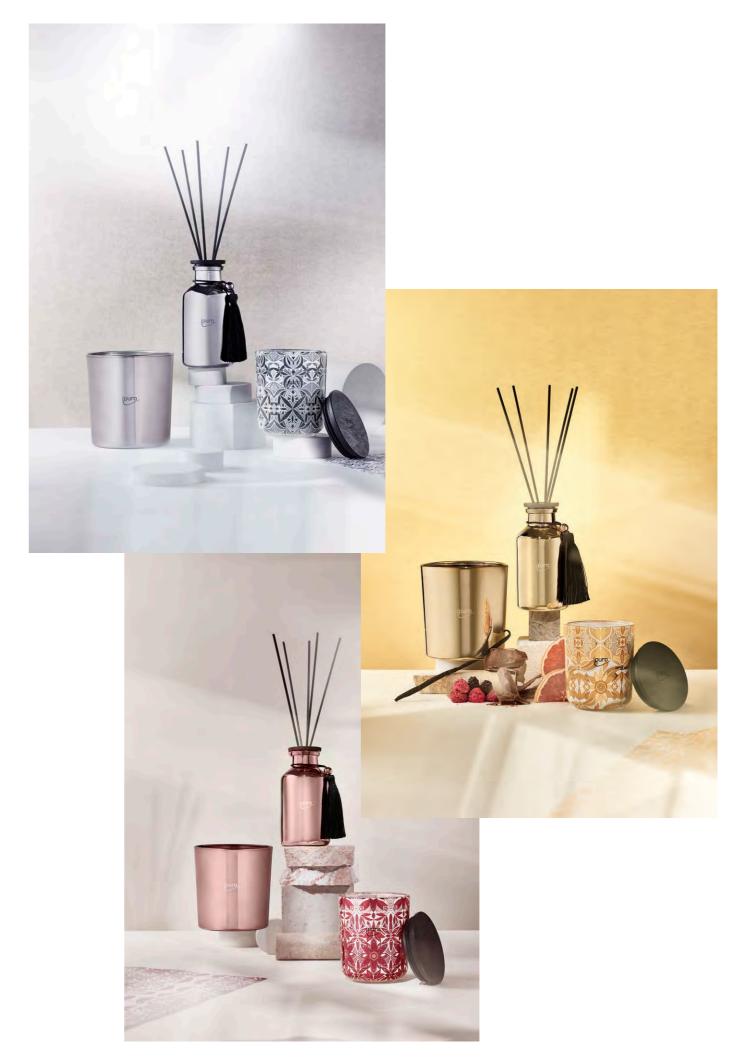

# BRILLIANNERAGRAN ipuro LIMITED EDITION - Shine bright! New fragrances for the winter time.

Slowly the cozy time of the year is dawning again. It is getting colder outside and cozier at home.

Enjoy the winter months with unique fragrances that not only make your home shine. The new collection ipuro LIMITED EDITION shine bright contains three extraordinary fragrance creations for heart and senses.

### ipuro shooting star

Shine with the shooting stars! Dark streets, icy-fresh air and a beautiful starry sky exude their nightly magic. The woody-spicy scent of burning wood emanates from the fireplaces, warming pepper and orange notes tickle the nose. ipuro shooting star takes you on a magical walk through cold winter nights.

### ipuro ice ice baby

Sparkling like an ice crystal! Fresh and spicy juniper and tangy citrus notes tell the story of a winter day when warm rays of sunshine make snowy forests and fields sparkle. With ipuro ice ice baby turns a cold winter day becomes your magical fragrance moment.

### ipuro golden glow

Glowing like the sun on a winter morning! The first rays of the morning sun tickle the skin, the warming scent of hot chocolate fills the room and touches the senses. ipuro golden glow takes you on a cozy journey into oriental-fruity worlds of fragrance. Come along and snuggle up.