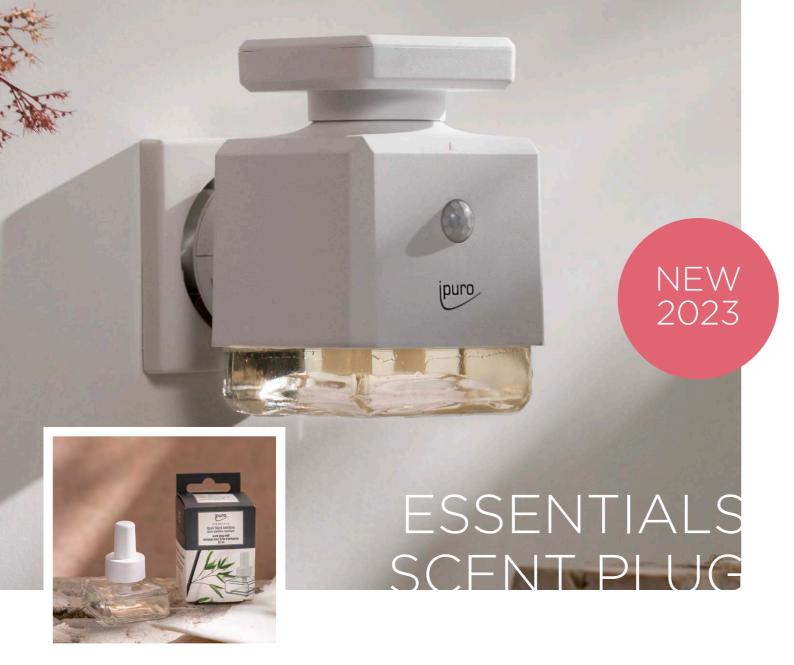

### ESSENTIALS scent plug

Our innovative ESSENTIALS experience for a fragrant home. Fill each of your rooms with your favorite scent - almost automatically. The ipuro ESSENTIALS electric scent plug excites with the help of a built-in motion sensor & a small ambient light.

### **Functionality:**

- 1. Unscrew the lid of the ESSENTIALS Scent Plug fragrance oil vial
- 2. Insert the vial into the plug
- 3. Plug the device into the socket
- 4. Select mode
- 5. Choose intensity