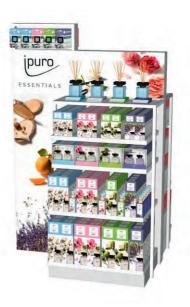

### IPURO COUNTER DISPLAY ESSENTIALS

Custom assortment, ready-to-use Two different designs: Essentials Standard | Essentials Young Line Exterior dimensions: L 406 / D 381 x H 566 mm

### **IPURO ESSENTIALS LIMITED EDITION**

Custom display, ready-to-use, including testers, delivered on CHEP pallet Four design variants: Young Line | Europa Kollektion | Oriental Spices | Winter Dreams Exterior dimensions: L600xT400xH1650mm

### **IPURO BOTTLE DISPLAY ESSENTIALS**

Custom display, ready-to-use, including testers, delivered on CHEP pallet Exterior dimensions: L 600 x D 400 x H 1600 mm (includes sticks, H 2250 mm)