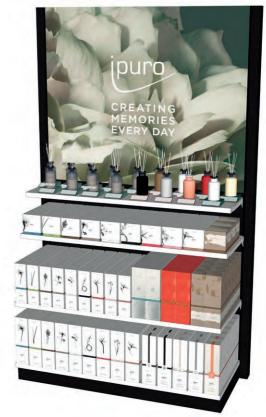

### IPURO ESSENTIALS

### IPURO COUNTER DISPLAY ESSENTIALS

Custom assortment, ready-to-use Two different designs: Essentials Standard | Essentials Young Line Exterior dimensions: L 406 / D 381 x H 566 mm

### **IPURO ESSENTIALS LIMITED EDITION**

Custom display, ready-to-use, including testers, delivered on CHEP pallet Four design variants: Young Line | Europa Kollektion | Oriental Spices | Winter Dreams Exterior dimensions: L600xT400xH1650mm

### **IPURO BOTTLE DISPLAY ESSENTIALS**

Custom display, ready-to-use, including testers, delivered on CHEP pallet Exterior dimensions: L 600 x D 400 x H 1600 mm (includes sticks, H 2250 mm)