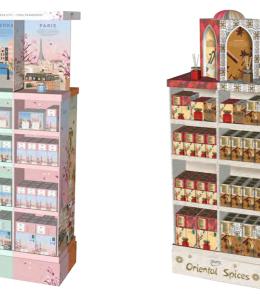

### SMELL THE WORLD

### ipuro ESSENTIALS Oriental Spices

The ESSENTIALS world tour continues! The second stop is the spice markets of the Orient. The collection brings intense, spicy aromas and the colorful Orient into your home.

### **IPURO ESSENTIALS LIMITED EDITION**

Custom display, ready-to-use, including testers, delivered on CHEP pallet Four design variants: Young Line | Europa Kollektion | Oriental Spices | Winter Dreams Exterior dimensions: L600xT400xH1650mm